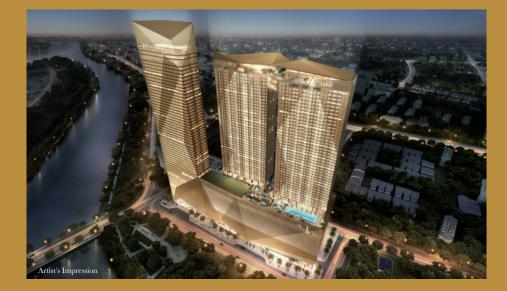

the ready pool of shoppers from tourists, working executives, residents and the heavy









CapitaLand Retail, a wholly owned subsidiary of CapitaLand Limited, is one of Asia's leading mall operators. Its portfolio comprises 84 shopping malls across 34 cities in Singapore, China, Malaysia, Japan, India and Cambodia, with a gross floor area of approximately 89.4 million sq ft. In Singapore, its portfolio includes ION Orchard and Plaza Singapura located in world famous shopping belt Orchard Road, as well as Raffles City Singapore and Clarke Quay. Its landmark malls in China include CapitaMall Xizhimen in Beijing; CapitaMall Hongkou in Shanghai and Raffles City Shanghai; CapitaMall SKY+ in Guangzhou; and Suzhou Center. Its portfolio also includes Gurney Plaza in Penang, Malaysia and Olinas Mall in Tokyo, Japan.



JOINTLY DEVELOPED BY





MALL MANAGEMENT



DISCLAIMER While