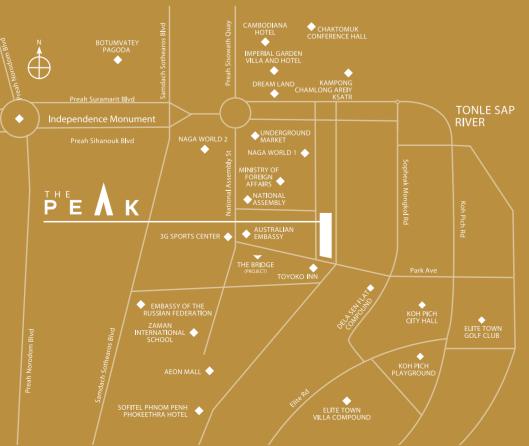

the ready pool of shoppers from tourists, working executives, residents and the heavy









CapitaLand Retail, a wholly owned subsidiary of CapitaLand Limited, is one of Asia's leading mall operators. Its portfolio comprises 84 shopping malls across 34 cities in Singapore, China, Malaysia, Japan, India and Cambodia, with a gross floor area of approximately 89.4 million sq ft. In Singapore, its portfolio includes ION Orchard and Plaza Singapura located in world famous shopping belt Orchard Road, as well as Raffles City Singapore and Clarke Quay. Its landmark malls in China include CapitaMall Xizhimen in Beijing; CapitaMall Hongkou in Shanghai and Raffles City Shanghai; CapitaMall SKY+ in Guangzhou; and Suzhou Center. Its portfolio also includes Gurney Plaza in Penang, Malaysia and Olinas Mall in Tokyo, Japan.



JOINTLY DEVELOPED BY





MALL MANAGEMENT



DISCLAIMER While r