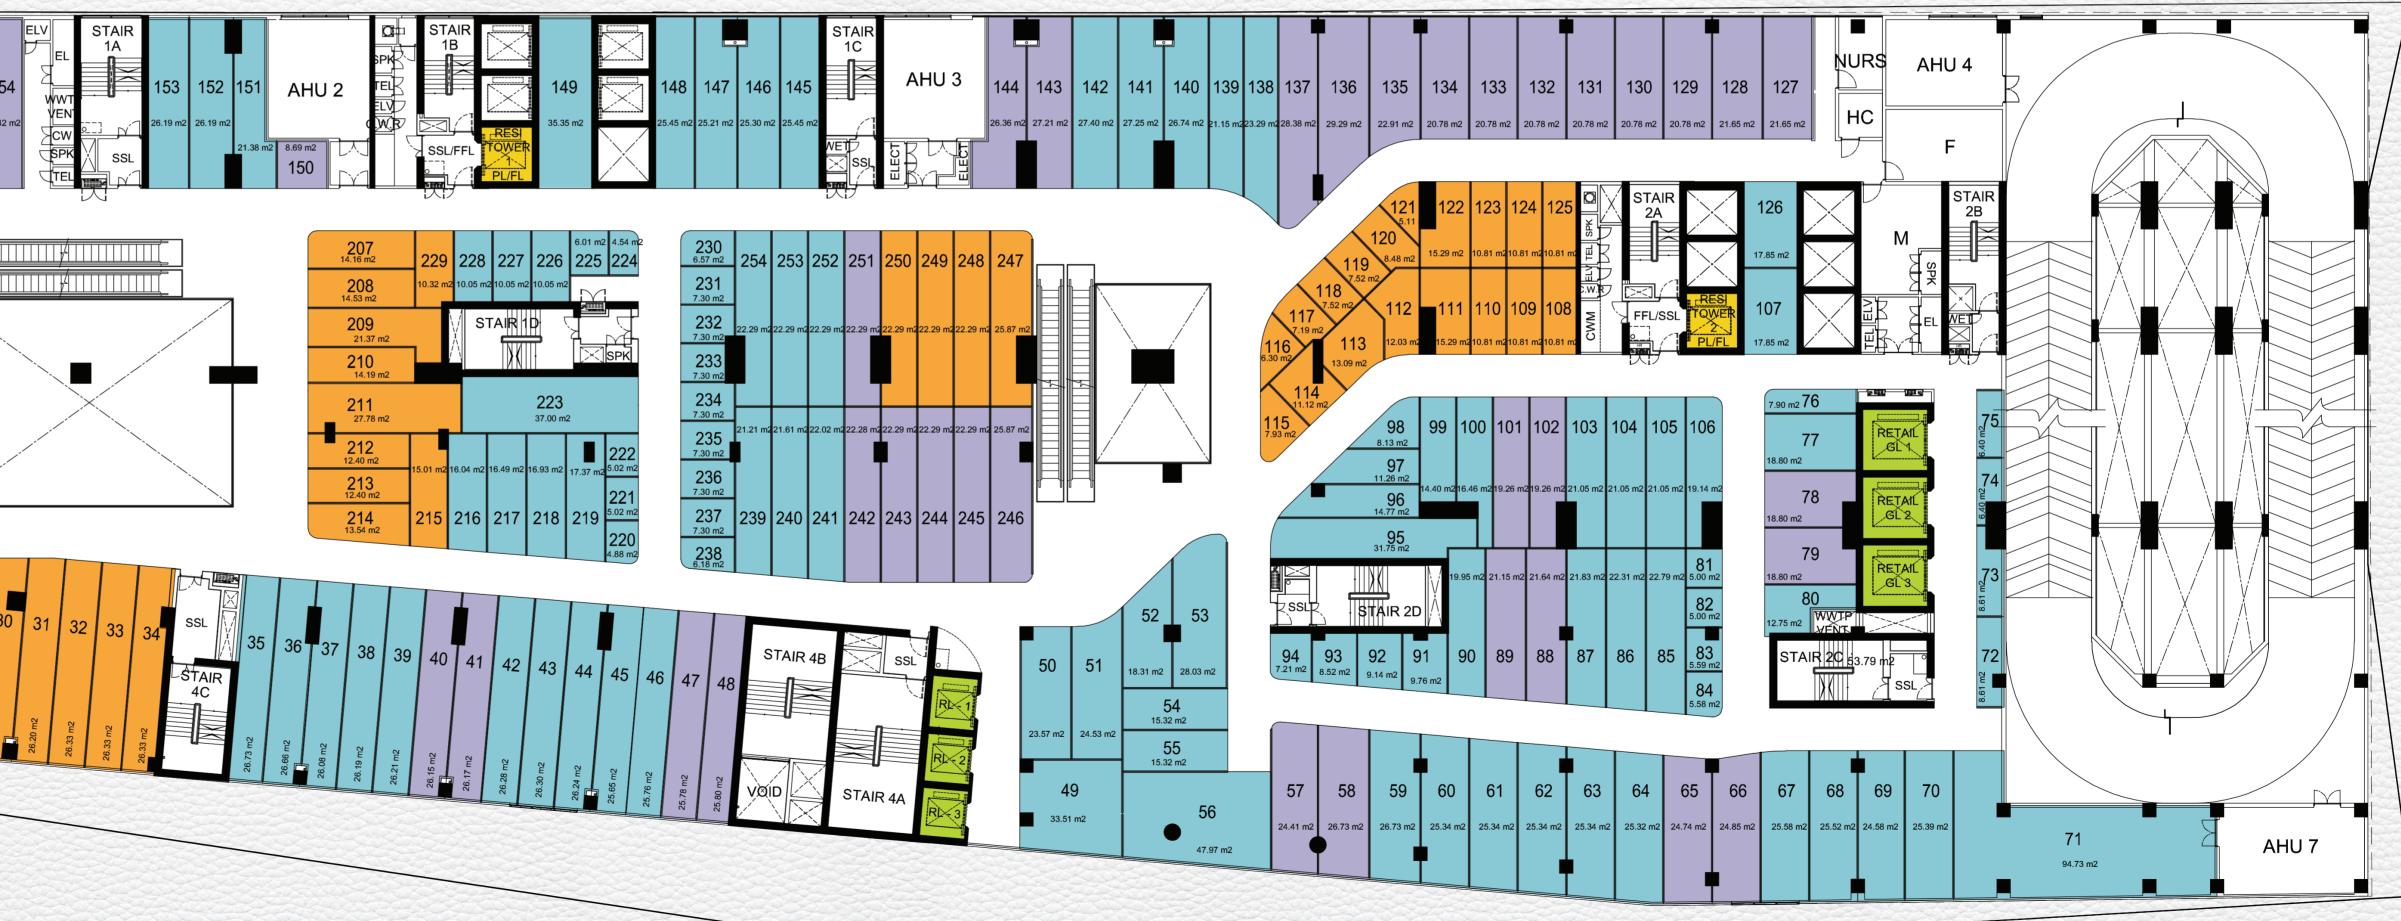

## тне К \_\_\_\_\_shoppes\_\_\_\_\_

| Shops   Shop (water point)   Restaurant | 01       21.73 m²       16       20.20 m²       31       26.20 m²       47         02       19.85 m²       17       20.20 m²       32       26.33 m²       48         04       19.85 m²       19       20.20 m²       34       26.33 m²       49         05       19.85 m²       20       20.20 m²       35       26.73 m²       50         06       20.32 m²       21       20.20 m²       36       26.66 m²       51         07       20.32 m²       21       20.20 m²       36       26.08 m²       53         08       20.32 m²       21       20.20 m²       38       26.19 m²       53         09       20.20 m²       24       20.20 m²       39       26.15 m²       55         11       20.20 m²       26       20.20 m²       44       26.30 m²       55         12       20.20 m²       26       20.20 m²       44       26.30 m²       55         13       20.20 m²       27       20.75 m²       42       26.28 m²       57         14       20.20 m²       29       27.25 m²       45       56       56         15       20.20 m²       30       27.57                                                                                                                                                                                                                                                                                                                                                                                                                                                                                                                                                                                                                                                                                                                                                                                                                                                                                                                                                              | 25.76 m²       61       25.34 m²       76       7.90 m²       91       9.76 m²         25.78 m²       62       25.34 m²       77       18.80 m²       92       9.14 m²         25.80 m²       63       25.34 m²       78       18.80 m²       93       8.52 m²         33.51 m²       64       25.32 m²       79       18.80 m²       94       7.21 m²         23.57 m²       65       24.74 m²       80       12.75 m²       95       31.75 m²         24.53 m²       66       24.85 m²       81       5.00 m²       96       14.77 m²         18.31 m²       67       25.58 m²       81       5.59 m²       98       813 m²         26.03 m²       68       25.52 m²       83       5.59 m²       98       813 m²         15.32 m²       70       25.39 m²       86       22.79 m²       100       16.46 m²         47.97 m²       71       94.73 m²       861 m²       88       21.64 m²       103       21.05 m²         26.73 m²       75       6.40 m²       99       10.14       10.15 m²       10.5 m²         25.34 m²       75       6.40 m²       90       19.95 m²       105       21.05 m² | 106       19.14 m/       121       5.11 m/       136       29.29 m/       151         107       17.85 m/       122       15.29 m/       137       28.38 m/       152         108       10.81 m/       123       10.81 m/       138       23.29 m/       153         109       10.81 m/       124       10.81 m/       139       21.15 m/       154         110       10.81 m/       125       10.81 m/       140       26.74 m/       155         111       15.29 m/       1265       17.85 m/       141       27.25 m/2       156         112       12.03 m/       127       21.65 m/       143       27.21 m/       158         113       13.09 m/       128       21.65 m/       143       27.21 m/       158         114       11.12 m/       129       20.78 m/       144       26.36 m/       161         116       6.30 m/       131       20.78 m/       144       25.30 m/       162         117       7.19 m/       132       20.78 m/       146       25.35 m/       162         118       7.52 m/       133       20.78 m/       147       25.21 m/       162         119 | 22.27 m²       174       9.06 m²       189       16.68 m²       204       20.50 m²         22.36 m²       175       12.08 m²       190       17.10 m²       205       16.97 m²         22.36 m²       176       16.55 m²       191       17.53 m²       206       16.97 m²         6.75 m²       177       11.19 m²       192       17.73 m²       207       14.16 m²         26.66 m²       178       11.59 m²       193       9.70 m²       208       14.53 m² | 211       27.78 m²       226       10.05 m²       241       22.02 m²         212       12.40 m²       227       10.05 m²       242       22.28 m²         213       12.40 m²       228       10.05 m²       243       22.29 m²         214       13.54 m²       229       10.32 m²       244       22.29 m²         215       15.01 m²       230       6.57 m²       245       22.29 m²         216       16.04 m²       231       7.30 m²       246       25.87 m²         218       16.93 m²       233       7.30 m²       246       22.29 m²         219       17.37 m²       234       7.30 m²       249       22.29 m²         220       5.02 m²       236       7.30 m²       250       22.29 m²         221       5.02 m²       236       7.30 m²       251       22.29 m²         222       5.02 m²       237       7.30 m²       251       22.29 m²         223       37.00 m²       238       6.18 m²       253       22.29 m²       254       22.29 m²         224       4.54 m²       240       21.21 m²       254       22.29 m²       254       22.29 m²         255 <t< th=""></t<> |
|-----------------------------------------|-----------------------------------------------------------------------------------------------------------------------------------------------------------------------------------------------------------------------------------------------------------------------------------------------------------------------------------------------------------------------------------------------------------------------------------------------------------------------------------------------------------------------------------------------------------------------------------------------------------------------------------------------------------------------------------------------------------------------------------------------------------------------------------------------------------------------------------------------------------------------------------------------------------------------------------------------------------------------------------------------------------------------------------------------------------------------------------------------------------------------------------------------------------------------------------------------------------------------------------------------------------------------------------------------------------------------------------------------------------------------------------------------------------------------------------------------------------------------------------------------------------------------------------------------------------------------------------------------------------------------------------------------------------------------------------------------------------------------------------------------------------------------------------------------------------------------------------------------------------------------------------------------------------------------------------------------------------------------------------------------------------------------------------|---------------------------------------------------------------------------------------------------------------------------------------------------------------------------------------------------------------------------------------------------------------------------------------------------------------------------------------------------------------------------------------------------------------------------------------------------------------------------------------------------------------------------------------------------------------------------------------------------------------------------------------------------------------------------------------------------------------------------------------------------------------------------------------------------------------------------------------------------------------------------------------------------------------------------------------------------------------------------------------------------------------------------------------------------------------------------------------------------------|---------------------------------------------------------------------------------------------------------------------------------------------------------------------------------------------------------------------------------------------------------------------------------------------------------------------------------------------------------------------------------------------------------------------------------------------------------------------------------------------------------------------------------------------------------------------------------------------------------------------------------------------------------------------------------------------------------------------------------------------------------------------------------------------------------------------------------------------------------------------------------------------------------------------------------------------------------------------------------------------------------------------------------------------------------------------------------------|------------------------------------------------------------------------------------------------------------------------------------------------------------------------------------------------------------------------------------------------------------------------------------------------------------------------------------------------------------------------------------------------------------------------------------------------------------------|----------------------------------------------------------------------------------------------------------------------------------------------------------------------------------------------------------------------------------------------------------------------------------------------------------------------------------------------------------------------------------------------------------------------------------------------------------------------------------------------------------------------------------------------------------------------------------------------------------------------------------------------------------------------------------------------------------------------------------------------------------------------------------------------------------------------------------------------------------------------------------------------------------------------------------------------------------------------------------------------------------------------------------------------------------------------------------------------------|
|                                         | AHU 1       F       161 160 159 158 157 156 155 154       155 154 155 154         M       239 rd 22 20 rd 22 20 rd 22 20 rd 20 | 153 152 151 AHU 2 TEX 149 148 1                                                                                                                                                                                                                                                                                                                                                                                                                                                                                                                                                                                                                                                                                                                                                                                                                                                                                                                                                                                                                                                                         |                                                                                                                                                                                                                                                                                                                                                                                                                                                                                                                                                                                                                                                                                                                                                                                                                                                                                                                                                                                                                                                                                       | 137   136   135   134   133   132   131   130   129   128   127                                                                                                                                                                                                                                                                                                                                                                                                  |                                                                                                                                                                                                                                                                                                                                                                                                                                                                                                                                                                                                                                                                                                                                                                                                                                                                                                                                                                                                                                                                                                    |