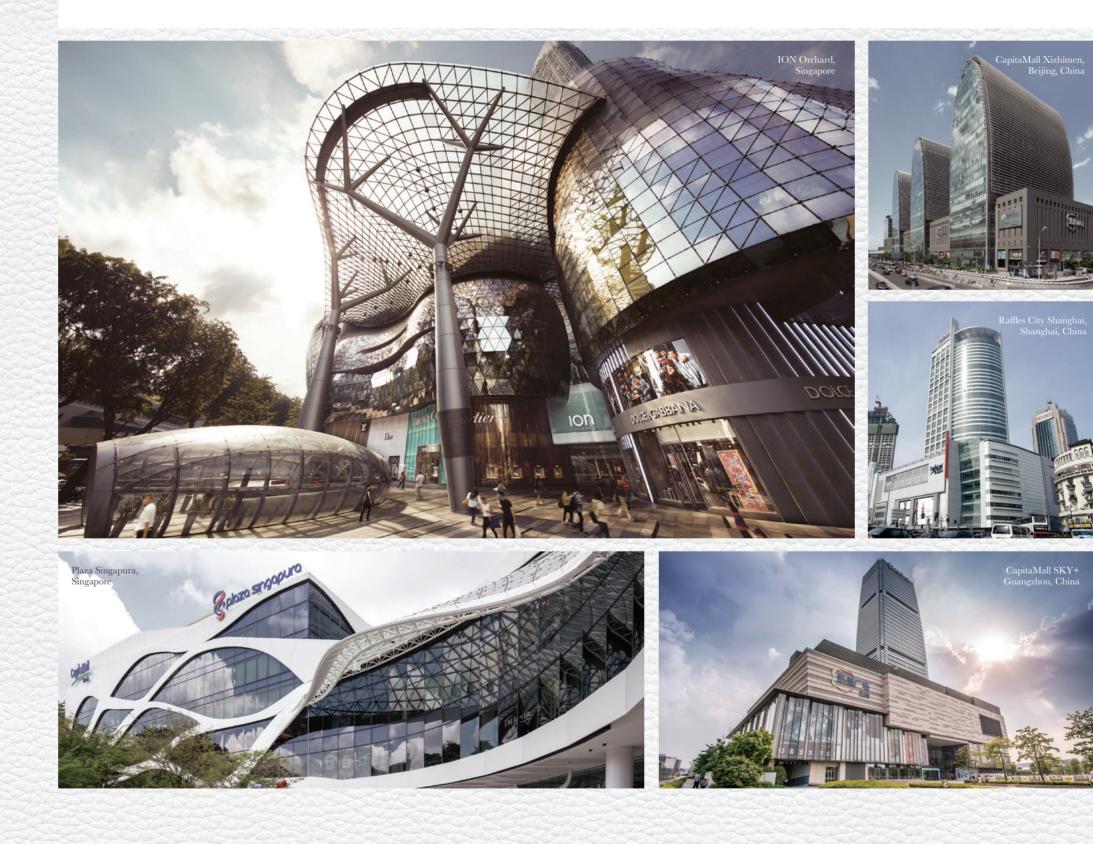

the ready pool of shoppers from tourists, working executives, residents and the heavy

CapitaLand Retail, a wholly owned subsidiary of CapitaLand Limited, is one of Asia's leading mall operators. Its portfolio comprises 84 shopping malls across 34 cities in Singapore, China, Malaysia, Japan, India and Cambodia, with a gross floor area of approximately 89.4 million sq ft. In Singapore, its portfolio includes ION Orchard and Plaza Singapura located in world famous shopping belt Orchard Road, as well as Raffles City Singapore and Clarke Quay. Its landmark malls in China include CapitaMall Xizhimen in Beijing; CapitaMall Hongkou in Shanghai and Raffles City Shanghai; CapitaMall SKY+ in Guangzhou; and Suzhou Center. Its portfolio also includes Gurney Plaza in Penang, Malaysia and Olinas Mall in Tokyo, Japan.