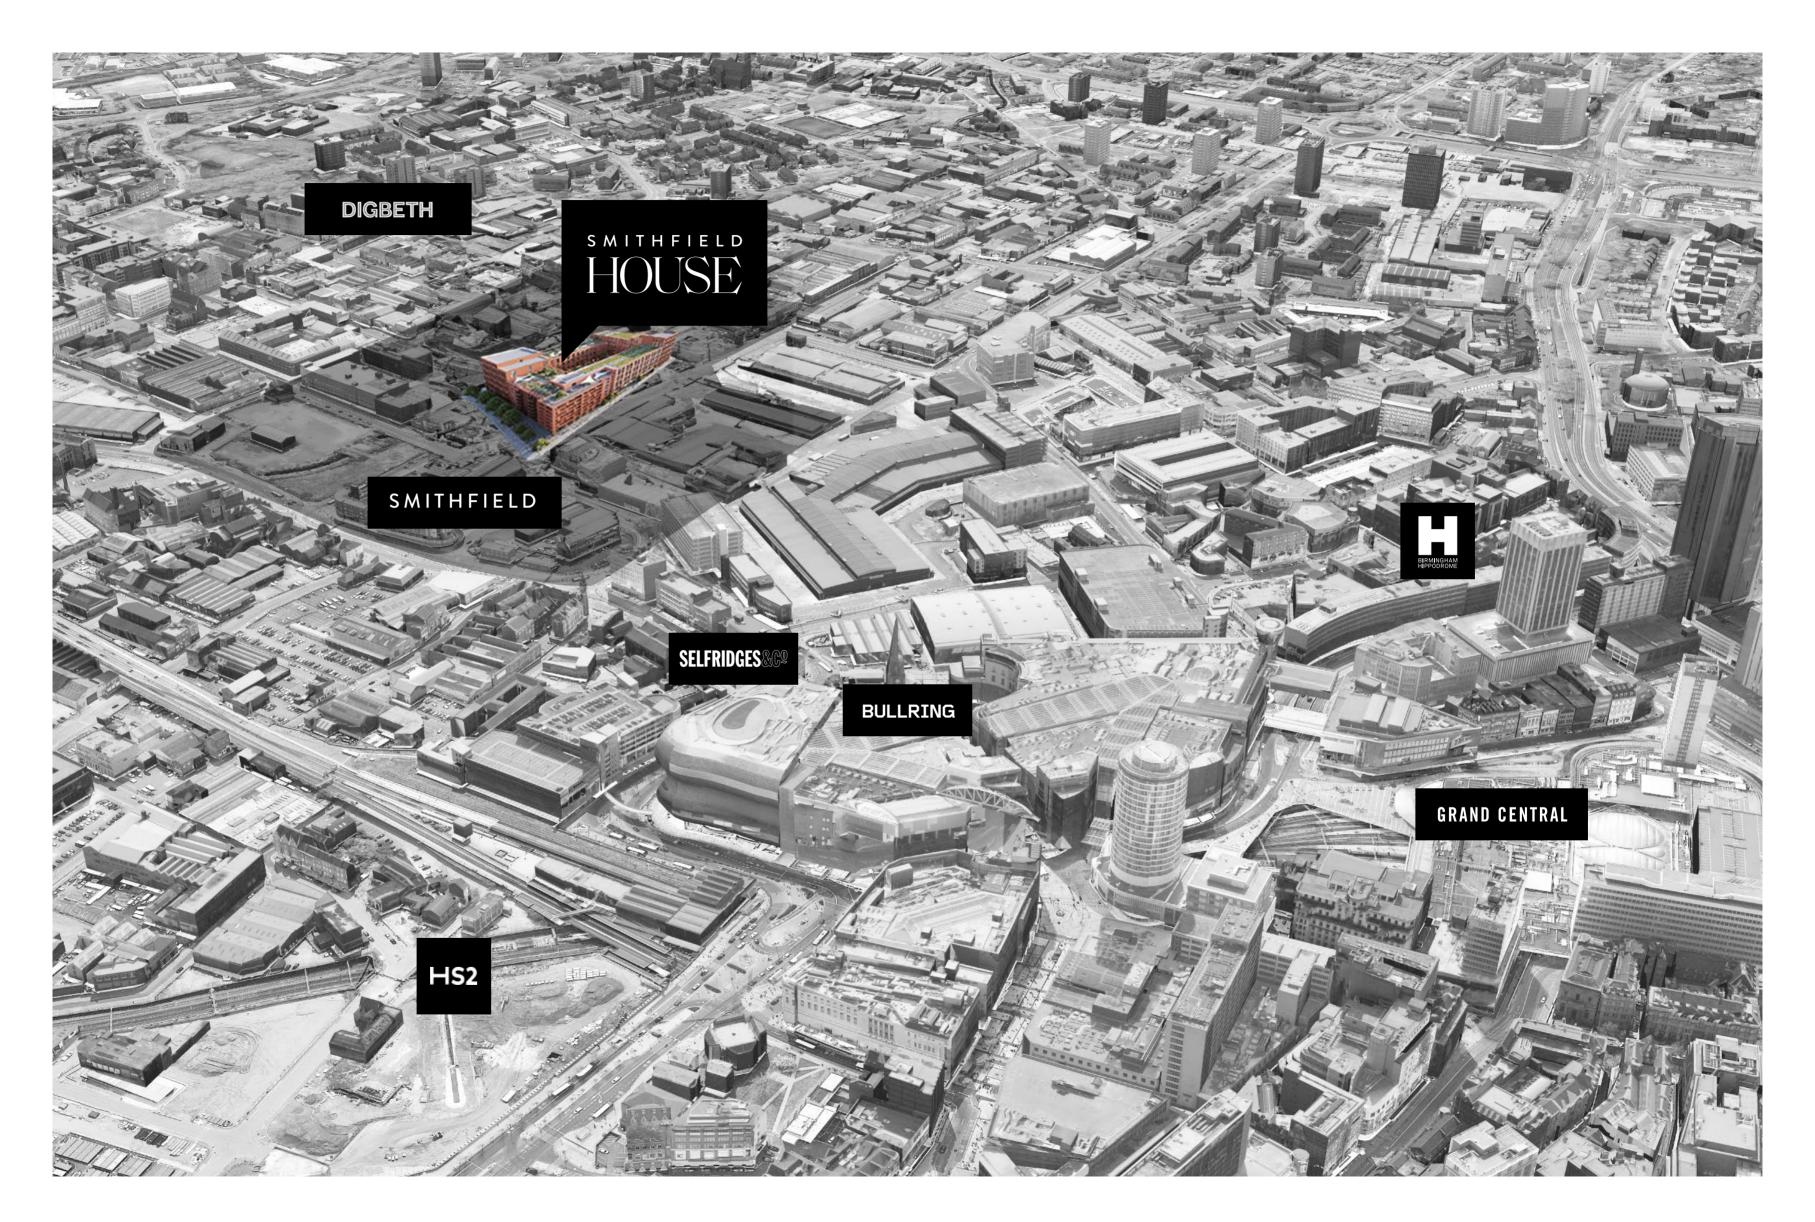

#### SMITHFIELD HOUSE CITY

SMITHFIELD HOUSE REIMAGINES THE WAY WE EXPERIENCE
LIFE. IT WILL BE AN INTERNATIONAL DESTINATION
THAT WILL PLAY AN INTEGRAL PART IN THE WIDER
REGENERATION OF BIRMINGHAM, ONE OF THE UK'S
STRONGEST INVESTMENT CITIES. BIRMINGHAM'S PROFILE
WILL GROW EXPONENTIALLY IN THE COMING YEARS,
MUCH OF IT CENTRED AROUND THE NEW 'CITY CORE'
OF SMITHFIELD.

SMITHFIELD HOUSE IS POSITIONED IN THE SINGLE MOST CONNECTED LOCATION OF THE CITY, AT THE HEART OF AN EXCLUSIVE NEW NEIGHBOURHOOD IN THE THRIVING CREATIVE QUARTER OF DIGBETH, PART OF THE VIBRANT EASTSIDE DISTRICT. AN ENTICING OPPORTUNITY FOR OWNERS AND INVESTORS ALIKE.

## LOCATION

#### SMITHFIELD BUSINESS

| HSBC                       | 11 MIN WALK |
|----------------------------|-------------|
| BBC                        | 10 MIN WALK |
| PARADISE BIRMINGHAM        | 10 MIN WALK |
| BRINDLEYPLACE              | 13 MIN WALK |
| (DEUTSCHE BANK, DELOITTE)  | 13 MIN WALK |
| NEW STREET STATION         | 5 MIN WALK  |
| COLMORE BUSINESS DISTRICT  | 12 MIN WALK |
| DIGBETH CREATIVE QUARTER   | 2 MIN WALK  |
| ASTON UNIVERSITY           | 10 MIN WALK |
| BIRMINGHAM CITY UNIVERSITY | 5 MIN WALK  |
| MILLENIUM POINT            | 5 MIN WALK  |
| HS2 CURZON STREET STATION  | 5 MIN WALK  |

#### SMITHFIELD LIFESTYLE

| MAILBOX                    | 10 MIN WALK |
|----------------------------|-------------|
| HARVEY NICHOLS             | 10 MIN WALK |
| MALMAISON                  | 10 MIN WALK |
| НУАТТ                      | 12 MIN WALK |
| THE CUBE                   | 11 MIN WALK |
| GRAND CENTRAL              | 5 MIN WALK  |
| BULLRING (SELFRIDGES)      | 2 MIN WALK  |
| CHINESE QUARTER            | 2 MIN WALK  |
| THE GRAND HOTEL            | 12 MIN WALK |
| THE IVY                    | 12 MIN WALK |
| ORELLE RESTAURANT          | 12 MIN WALK |
| JEWELLERY QUARTER (JQ)     | 15 MIN WALK |
| B'HAM MUSEUM & ART GALLERY | 10 MIN WALK |
| PARADISE BIRMINGHAM        | 10 MIN WALK |
| LIBRARY OF BIRMINGHAM      | 12 MIN WALK |
| REPERTORY THEATRE          | 12 MIN WALK |
| SYMPHONY HALL              | 12 MIN WALK |
| UTILITA ARENA              | 12 MIN WALK |
| CUSTARD FACTORY            | 2 MIN WALK  |
| BIRMINGHAM HIPPODROME      | 3 MIN WALK  |
| O2 ACADEMY                 | 4 MIN WALK  |
| O2 INSTITUTE               | 1 MIN WALK  |
|                            |             |

#### CENTRAL BIRMINGHAM

BULLRING HARVEY & GRAND CENTRAL NICHOLS