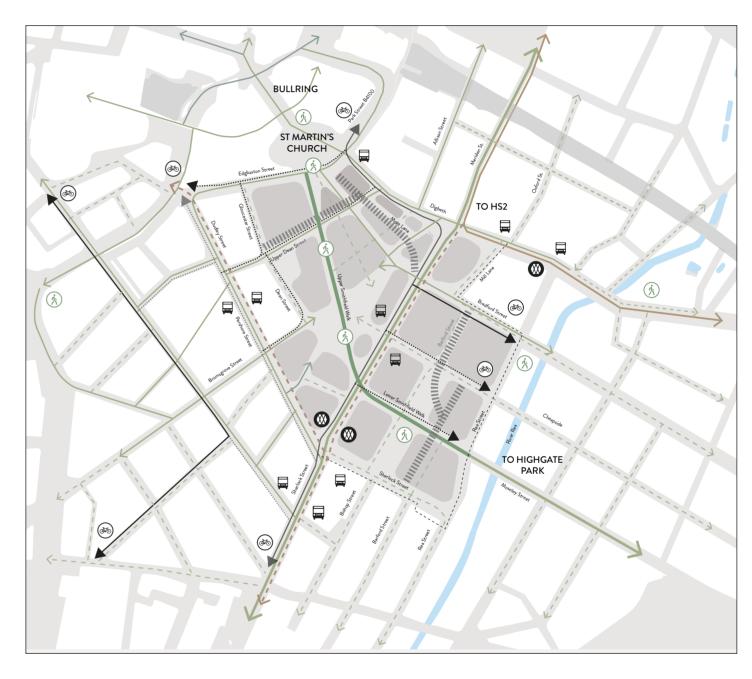

## SMITHFIELD LEGACY

CULTURAL X QUARTER

THE TRANSFORMATIVE REGENERATION OF SMITHFIELD MAKES BIRMINGHAM ONE THE UK'S MOST ENTICING INVESTMENT LOCATIONS FOR GLOBAL INVESTORS. THE SITE WILL BE AN INTERNATIONAL DESTINATION, THE MAIN BENEFICIARY OF A NUMBER OF KEY INFRASTRUCTURE PROJECTS SUCH AS HIGH-SPEED 2 (HS2). SMITHFIELD HOUSE WILL BE AT THE HEART OF THIS EXCLUSIVE NEW NEIGHBOURHOOD IN EASTSIDE'S THRIVING CREATIVE QUARTER OF DIGBETH - ONE OF THE 'COOLEST NEIGHBOURHOODS' INBRITAIN' - THE SUNDAY TIMES. THE TIME TO SECURE ASSETS IN SMITHFIELD BIRMINGHAM IS NOW.

## CULTURE.COMMUNITY. CONNECTION.

SMITHFIELD WILL BE A WORLD CLASS DESTINATION WITH SOMETHING FOR EVERYONE. AT ITS HEART WILL BE THE NEW MARKET, FESTIVAL SQUARE AND IMMERSIVE CULTURAL SPACES. BUSINESS AND LEISURE SPACE, INCLUDING HOTELS, CAFÉS, RESTAURANTS AND BARS, WILL ALL HELP CREATE AN ESTIMATED 8,000 JOBS.

THE PLANS ALSO INCLUDE SPACE FOR OVER 3,000
SUSTAINABLE AND MODERN HOMES IN A GREEN
SETTING, SUPPORTED BY A RANGE OF COMMUNITY
FACILITIES AND GREEN SPACE AT SMITHFIELD PARK,
WHICH WILL IMPROVE WELLBEING AND BIODIVERSITY.

## CONVENIENCE. COMUTE. CAPITAL.

SMITHFIELD WILL BE THE MAIN BENEFICIARY OF A
NUMBER OF KEY INFRASTRUCTURE PROJECTS WITH
THE MAIN HIGH-SPEED 2 (HS2) CURZON ST STATION
A SHORT STROLL AWAY FROM SMITHFIELD HOUSE.
HS2 WILL REDUCE JOURNEY TIMES BETWEEN LONDON
AND BIRMINGHAM TO JUST 49 MINUTES. ESTIMATED TO
INCREASE BIRMINGHAM'S ECONOMIC OUTPUT BY GBP
£4 BILLION PER YEAR, IT WILL ALSO CREATE 26,000
LOCAL JOBS WHICH WILL ACCELERATE THE GROWTH
OF THE CITY'S ECONOMY, POPULATION, AND –
SUBSEQUENTLY –ITS PROPERTY MARKET. VALUE OF
BIRMINGHAM CITY CENTRE RESIDENTIAL TO INCREASE
BY 18.5% BY 2027" – SAVILLS RESEARCH 2023

#### SMITHFIELD CITY PLAN