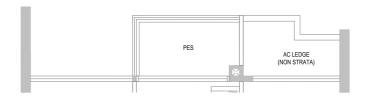

## TYPE 2BR HS5

66 sqm/ 710 sqft

#03-15 to #13-15 #15-15 to #33-15 #35-15 to #44-15

## TYPE 2BR HS5 - PES

66 sqm/ 710 sqft

#02-15

#### BP NO.:

A1805-00010-2023-BP01 dated 14 Dec 2024 A1805-00010-2023-BP02 dated 24 Feb 2025

## Legend

Fridge WD Washer cum Dryer HS Household Shelter DB Distribution Board

AC LEDGE

Air-Conditioner Ledge (Excluded from Strata Area) RC LEDGE Reinforced Concrete Ledge (Excluded from Strata Area)

Void Space/ Rainwater Down Pipe (Excluded from Strata Area)

Wall not allowed to be hacked or altered (including by way of drilling)