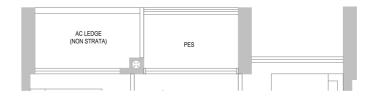

## TYPE 1BR6

40 sqm/ 431 sqft

#03-23 to #13-23 #15-23 to #33-23 #35-23 to #44-23

## TYPE 1BR6 - PES

40 sqm/ 431sqft

#02-23

#### BP NO.:

A1805-00010-2023-BP01 dated 14 Dec 2024 A1805-00010-2023-BP02 dated 24 Feb 2025

#### Scale

## Legend

Fridge

WD Washer cum Dryer DB Distribution Board

AC LEDGE Air-Conditioner Ledge (Excluded from Strata Area)

Void Space/ Rainwater Down Pipe (Excluded from Strata Area)  $\boxtimes$ 