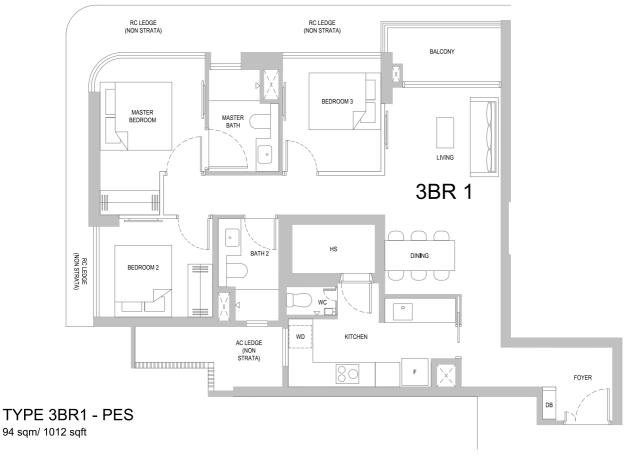

## TYPE 3BR1

94 sqm/ 1012 sqft

#03-25 to #13-25 #15-25 to #33-25 #35-25 to #44-25

#02-25

#### BP NO.:

A1805-00010-2023-BP01 dated 14 Dec 2024 A1805-00010-2023-BP02 dated 24 Feb 2025

## Legend

F Fridge
WD Washer cum Dryer
WC Water Closet
HS Household Shelter
DB Distribution Board

AC LEDGE

 $\boxtimes$ 

RC LEDGE

Air-Conditioner Ledge (Excluded from Strata Area) Reinforced Concrete Ledge (Excluded from Strata Area) Void Space/ Rainwater Down Pipe (Excluded from Strata Area)

Wall not allowed to be hacked or altered (including by way of drilling)