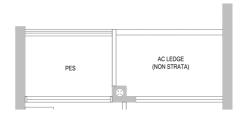

## TYPE 1BR7

39 sqm/ 420 sqft

#03-20 to #13-20 #15-20 to #33-20 #35-20 to #44-20

## TYPE 1BR7 - PES

39 sqm/ 420 sqft

#02-20

#### BP NO.:

A1805-00010-2023-BP01 dated 14 Dec 2024 A1805-00010-2023-BP02 dated 24 Feb 2025

#### Scale

#### Legend

Fridge

WD Washer cum Dryer DB Distribution Board

Air-Conditioner Ledge (Excluded from Strata Area) AC LEDGE Reinforced Concrete Ledge (Excluded from Strata Area) RC LEDGE Void Space/ Rainwater Down Pipe (Excluded from Strata Area)