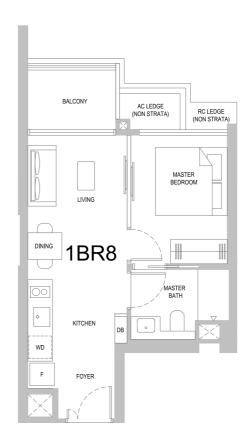

## TYPE 1BR8

40 sqm/ 431 sqft

#03-16 to #13-16 #15-16 to #33-16 #35-16 to #44-16

## TYPE 1BR8 - PES

40 sqm/ 431 sqft

#02-16

#### Legend

F Fridge

WD Washer cum Dryer DB Distribution Board

AC LEDGE Air-Conditioner Ledge (Excluded from Strata Area)
RC LEDGE Reinforced Concrete Ledge (Excluded from Strata Area)
Void Space/ Rainwater Down Pipe (Excluded from Strata Area)