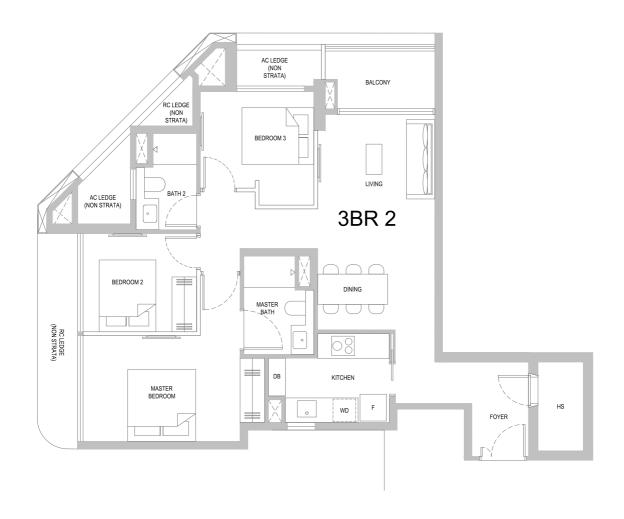

## TYPE 3BR DK

90 sqm/ 969 sqft

#02-11 to #30-11

#### BP NO.:

A1805-00010-2023-BP01 dated 14 Dec 2024 A1805-00010-2023-BP02 dated 24 Feb 2025

#### Scale

## Legend

Fridge Washer cum Dryer WD DB Distribution Board

AC LEDGE Air-Conditioner Ledge (Excluded from Strata Area) Reinforced Concrete Ledge (Excluded from Strata Area) RC LEDGE Void Space/ Rainwater Down Pipe (Excluded from Strata Area)