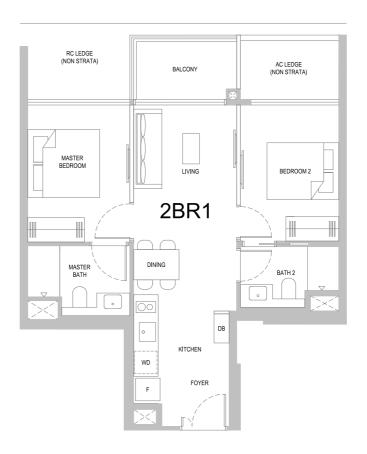

## TYPE 2BR1

60 sqm/ 646 sqft

#03-09 to #30-09

#### BP NO.:

A1805-00010-2023-BP01 dated 14 Dec 2024 A1805-00010-2023-BP02 dated 24 Feb 2025

## Legend

Fridge Washer cum Dryer WD DB Distribution Board

AC LEDGE Air-Conditioner Ledge (Excluded from Strata Area) RC LEDGE Reinforced Concrete Ledge (Excluded from Strata Area) Void Space/ Rainwater Down Pipe (Excluded from Strata Area)