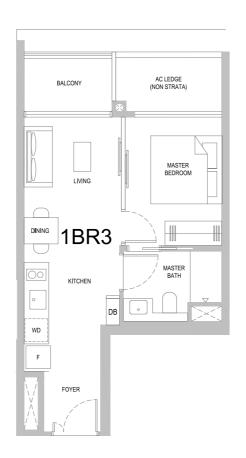

## TYPE 1BR3

40 sqm/ 431 sqft

#02-08 to #30-08

#### BP NO.:

A1805-00010-2023-BP01 dated 14 Dec 2024 A1805-00010-2023-BP02 dated 24 Feb 2025

#### Scale

## Legend

Fridge Washer cum Dryer WD DB Distribution Board

AC LEDGE Air-Conditioner Ledge (Excluded from Strata Area)

Void Space/ Rainwater Down Pipe (Excluded from Strata Area)  $\boxtimes$ 