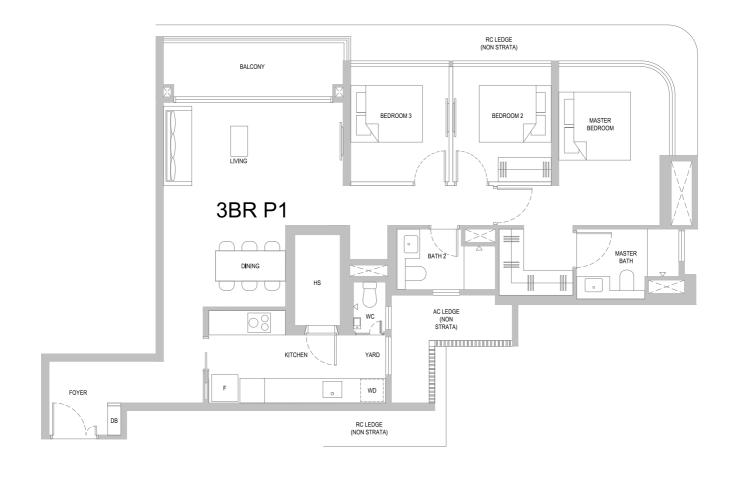

## TYPE 3BR P1

109 sqm/ 1173 sqft

#02-05 to #30-05

#### BP NO.:

A1805-00010-2023-BP01 dated 14 Dec 2024 A1805-00010-2023-BP02 dated 24 Feb 2025

## Scale

## Legend

F Fridge
WD Washer cum Dryer
WC Water Closet
HS Household Shelter
DB Distribution Board

AC LEDGE

RC LEDGE F

Air-Conditioner Ledge (Excluded from Strata Area) Reinforced Concrete Ledge (Excluded from Strata Area) Void Space/ Rainwater Down Pipe (Excluded from Strata Area)