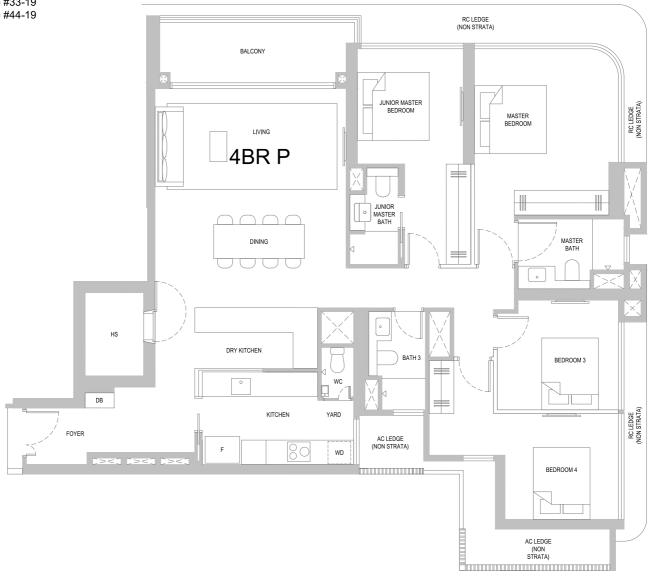

## TYPE 4BR P

153 sqm/ 1647 sqft

#03-19 to #13-19 #15-19 to #33-19 #35-19 to #44-19

#### BP NO.:

A1805-00010-2023-BP01 dated 14 Dec 2024 A1805-00010-2023-BP02 dated 24 Feb 2025

## Scale

#### Legend

Fridge WD Washer cum Dryer WC Water Closet Household Shelter HS DB Distribution Board

AC LEDGE

Air-Conditioner Ledge (Excluded from Strata Area) RC LEDGE Reinforced Concrete Ledge (Excluded from Strata Area)

Void Space/ Rainwater Down Pipe (Excluded from Strata Area)