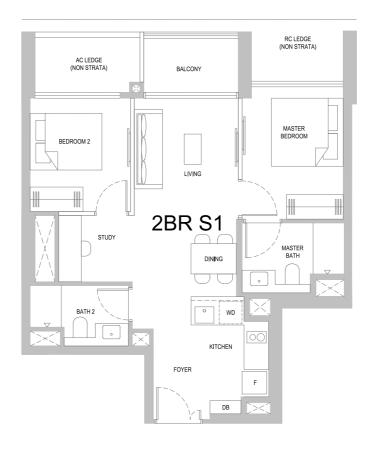

## TYPE 2BR S1

63 sqm/ 678 sqft

#03-18 to #13-18 #15-18 to #33-18 #35-18 to #44-18

## TYPE 2BR S1 - PES

63 sqm/ 678 sqft

#02-18

#### BP NO.:

A1805-00010-2023-BP01 dated 14 Dec 2024 A1805-00010-2023-BP02 dated 24 Feb 2025

### Scale

#### Legend

F Fridge

WD Washer cum Dryer DB Distribution Board

AC LEDGE Air-Conditioner Ledge (Excluded from Strata Area)
RC LEDGE Reinforced Concrete Ledge (Excluded from Strata Area)
Void Space/ Rainwater Down Pipe (Excluded from Strata Area)

Wall not allowed to be hacked or altered (including by way of drilling)