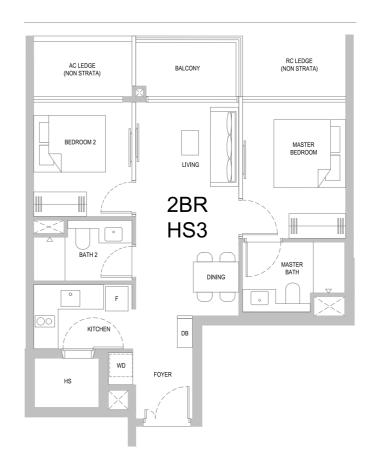

## TYPE 2BR HS3

64 sqm/ 689 sqft

#02-14 to #30-14

#### BP NO.:

A1805-00010-2023-BP01 dated 14 Dec 2024 A1805-00010-2023-BP02 dated 24 Feb 2025

#### Scale

## Legend

F Fridge
WD Washer cum Dryer
HS Household Shelter
DB Distribution Board

AC LEDGE

RC LEDGE Rein (Excl

Air-Conditioner Ledge (Excluded from Strata Area) Reinforced Concrete Ledge (Excluded from Strata Area) Void Space/ Rainwater Down Pipe (Excluded from Strata Area)

Wall not allowed to be hacked or altered (including by way of drilling)