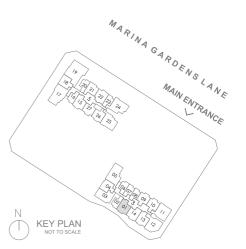

eb 2025

#### Scale



## Legend

Fridge WD Washer cum Dryer HS Household Shelter DB Distribution Board

AC LEDGE RC LEDGE Air-Conditioner Ledge (Excluded from Strata Area)



Reinforced Concrete Ledge (Excluded from Strata Area) Void Space/ Rainwater Down Pipe (Excluded from Strata Area)





## TYPE 2BR HS2

68 sqm/ 732 sqft

#02-01 to #30-01



#### BP NO.:

A1805-00010-2023-BP01 dated 14 Dec 2024 A1805-00010-2023-BP02 dated 24 Feb 2025

#### Scale



## Legend

Fridge WD Washer cum Dryer HS Household Shelter DB Distribution Board

AC LEDGE RC LEDGE Air-Conditioner Ledge (Excluded from Strata Area)



Reinforced Concrete Ledge (Excluded from Strata Area) Void Space/ Rainwater Down Pipe (Excluded from Strata Area)

Wall not allowed to be hacked or altered (including by way of drilling)



## TYPE 2BR HS3

64 sqm/ 689 sqft

#02-14 to #30-14



#### BP NO.:

A1805-00010-2023-BP01 dated 14 Dec 2024 A1805-00010-2023-BP02 dated 24 Feb 2025

#### Scale



## Legend

F Fridge
WD Washer cum Dryer
HS Household Shelter
DB Distribution Board

AC LEDGE

RC LEDGE Rein (Excl

Air-Conditioner Ledge (Excluded from Strata Area) Reinforced Concrete Ledge (Excluded from Strata Area) Void Space/ Rainwater Down Pipe (Excluded from Strata Area)

Wall not allowed to be hacked or altered (including by way of drilling)



## TYPE 2BR HS4

68 sqm/ 732 sqft

#02-13 to #30-13



#### BP NO.:

A1805-00010-2023-BP01 dated 14 Dec 2024 A1805-00010-2023-BP02 dated 24 Feb 2025

#### Scale



## Legend

Fridge WD Washer cum Dryer HS Household Shelter DB Distribution Board

AC LEDGE RC LEDGE

 $\boxtimes$