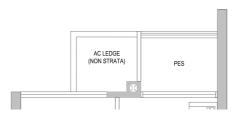

## TYPE 1BR8

40 sqm/ 431 sqft

#03-16 to #13-16 #15-16 to #33-16 #35-16 to #44-16

## TYPE 1BR8 - PES

40 sqm/ 431 sqft

#02-16

#### Legend

F Fridge

WD Washer cum Dryer DB Distribution Board

AC LEDGE Air-Conditioner Ledge (Excluded from Strata Area)
RC LEDGE Reinforced Concrete Ledge (Excluded from Strata Area)
Void Space/ Rainwater Down Pipe (Excluded from Strata Area)