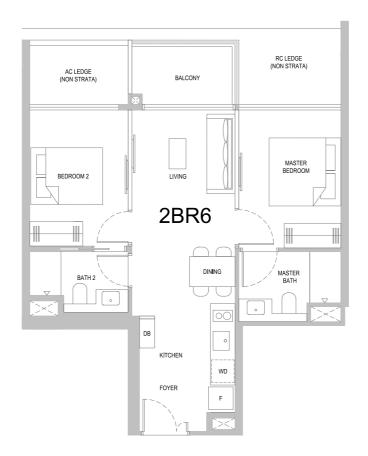

## TYPE 2BR6

60 sqm/ 646 sqft

#02-10 to #30-10

#### BP NO.:

A1805-00010-2023-BP01 dated 14 Dec 2024 A1805-00010-2023-BP02 dated 24 Feb 2025

#### Scale

## Legend

Fridge Washer cum Dryer WD DB Distribution Board

AC LEDGE Air-Conditioner Ledge (Excluded from Strata Area) RC LEDGE Reinforced Concrete Ledge (Excluded from Strata Area) Void Space/ Rainwater Down Pipe (Excluded from Strata Area)