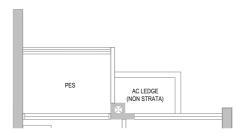

## TYPE 1BR6

40 sqm/ 431 sqft

#03-23 to #13-23 #15-23 to #33-23 #35-23 to #44-23

## TYPE 1BR6 - PES

40 sqm/ 431sqft

#02-23

#### BP NO.:

A1805-00010-2023-BP01 dated 14 Dec 2024 A1805-00010-2023-BP02 dated 24 Feb 2025

## Legend

Fridge

WD Washer cum Dryer DB Distribution Board

AC LEDGE Air-Conditioner Ledge (Excluded from Strata Area)

Void Space/ Rainwater Down Pipe (Excluded from Strata Area)  $\boxtimes$ 