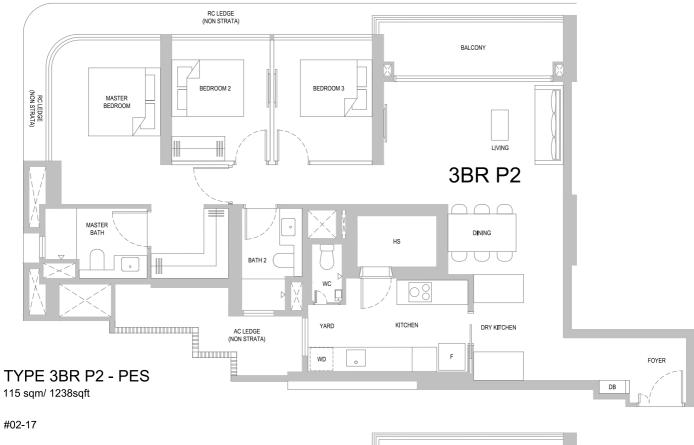

## TYPE 3BR P2

115 sqm/1238 sqft

#03-17 to #13-17 #15-17 to #33-17 #35-17 to #44-17

#### BP NO.:

A1805-00010-2023-BP01 dated 14 Dec 2024 A1805-00010-2023-BP02 dated 24 Feb 2025

# Scale

## Legend

Fridge WD Washer cum Dryer WC Water Closet Household Shelter HS DB Distribution Board

AC LEDGE

RC LEDGE

 $\boxtimes$ 

Air-Conditioner Ledge (Excluded from Strata Area) Reinforced Concrete Ledge (Excluded from Strata Area) Void Space/ Rainwater Down Pipe (Excluded from Strata Area)