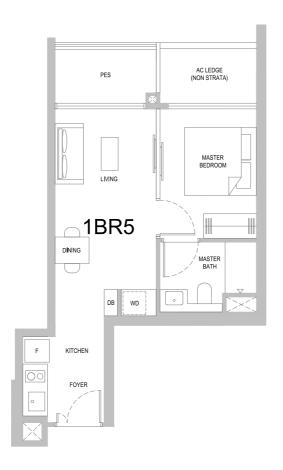

## TYPE 1BR5

42 sqm/ 452 sqft

#02-27

#### BP NO.:

A1805-00010-2023-BP01 dated 14 Dec 2024 A1805-00010-2023-BP02 dated 24 Feb 2025

## Legend

Fridge Washer cum Dryer WD DB Distribution Board

AC LEDGE Air-Conditioner Ledge (Excluded from Strata Area)

Void Space/ Rainwater Down Pipe (Excluded from Strata Area)  $\boxtimes$ 