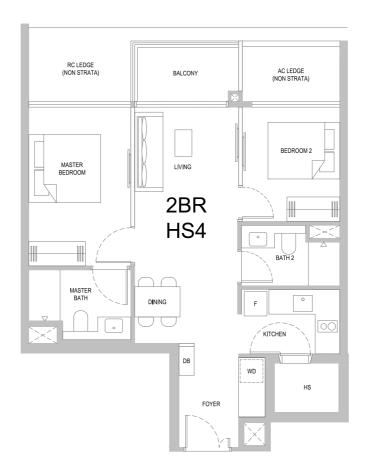

## TYPE 2BR HS4

68 sqm/ 732 sqft

#02-13 to #30-13

#### BP NO.:

A1805-00010-2023-BP01 dated 14 Dec 2024 A1805-00010-2023-BP02 dated 24 Feb 2025

#### Scale

## Legend

Fridge WD Washer cum Dryer HS Household Shelter DB Distribution Board

AC LEDGE RC LEDGE

 $\boxtimes$ 

Air-Conditioner Ledge (Excluded from Strata Area) Reinforced Concrete Ledge (Excluded from Strata Area) Void Space/ Rainwater Down Pipe (Excluded from Strata Area)