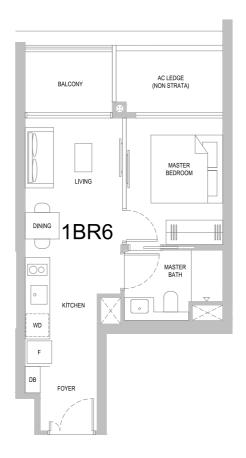

## TYPE 1BR6

40 sqm/ 431 sqft

#03-23 to #13-23 #15-23 to #33-23 #35-23 to #44-23

#### BP NO.:

A1805-00010-2023-BP01 dated 14 Dec 2024 A1805-00010-2023-BP02 dated 24 Feb 2025

## Legend

Fridge

WD Washer cum Dryer DB Distribution Board

AC LEDGE Air-Conditioner Ledge (Excluded from Strata Area)

Void Space/ Rainwater Down Pipe (Excluded from Strata Area)  $\boxtimes$ 