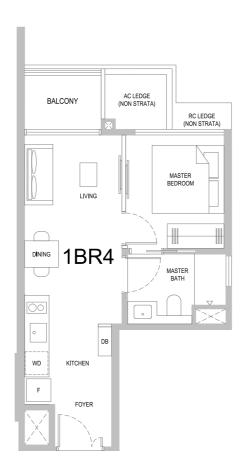

## TYPE 1BR4

39 sqm/ 420 sqft

#02-02 to #30-02

#### BP NO.:

A1805-00010-2023-BP01 dated 14 Dec 2024 A1805-00010-2023-BP02 dated 24 Feb 2025

#### Scale

## Legend

F Fridge

WD Washer cum Dryer DB Distribution Board

AC LEDGE Air-Conditioner Ledge (Excluded from Strata Area)
RC LEDGE Reinforced Concrete Ledge (Excluded from Strata Area)
Void Space/ Rainwater Down Pipe (Excluded from Strata Area)