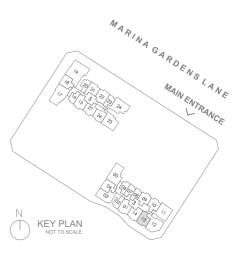

Legend

F Fridge
WD Washer cum Dryer
HS Household Shelter
DB Distribution Board

AC LEDGE

RC LEDGE Rein (Excl

Air-Conditioner Ledge (Excluded from Strata Area) Reinforced Concrete Ledge (Excluded from Strata Area) Void Space/ Rainwater Down Pipe (Excluded from Strata Area)

Wall not allowed to be hacked or altered (including by way of drilling)



## TYPE 2BR HS4

68 sqm/ 732 sqft

#02-13 to #30-13



#### BP NO.:

A1805-00010-2023-BP01 dated 14 Dec 2024 A1805-00010-2023-BP02 dated 24 Feb 2025

#### Scale



## Legend

Fridge WD Washer cum Dryer HS Household Shelter DB Distribution Board

AC LEDGE RC LEDGE

 $\boxtimes$ 

Air-Conditioner Ledge (Excluded from Strata Area) Reinforced Concrete Ledge (Excluded from Strata Area) Void Space/ Rainwater Down Pipe (Excluded from Strata Area)





## TYPE 2BR HS5

66 sqm/ 710 sqft

#03-15 to #13-15 #15-15 to #33-15 #35-15 to #44-15



## TYPE 2BR HS5 - PES

66 sqm/ 710 sqft

#02-15



#### BP NO.:

A1805-00010-2023-BP01 dated 14 Dec 2024 A1805-00010-2023-BP02 dated 24 Feb 2025

#### Scale

0 2 3 5M

## Legend

Fridge WD Washer cum Dryer HS Household Shelter DB Distribution Board

AC LEDGE

Air-Conditioner Ledge (Excluded from Strata Area) RC LEDGE Reinforced Concrete Ledge (Excluded from Strata Area)



Void Space/ Rainwater Down Pipe (Excluded from Strata Area)

Wall not allowed to be hacked or altered (including by way of drilling)



## TYPE 2BR HS6

67 sqm/ 721 sqft

#03-22 to #13-22 #15-22 to #33-22 #35-22 to #44-22



## TYPE 2BR HS6 - PES

67 sqm/ 721 sqft

#02-22



#### BP NO.:

A1805-00010-2023-BP01 dated 14 Dec 2024 A18