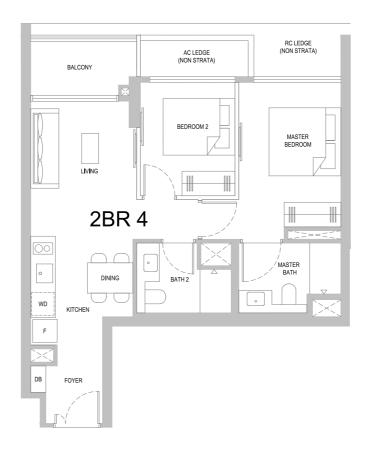

## TYPE 2BR1

60 sqm/ 646 sqft

#03-09 to #30-09

#### BP NO.:

A1805-00010-2023-BP01 dated 14 Dec 2024 A1805-00010-2023-BP02 dated 24 Feb 2025

## Legend

Fridge Washer cum Dryer WD DB Distribution Board

AC LEDGE Air-Conditioner Ledge (Excluded from Strata Area) RC LEDGE Reinforced Concrete Ledge (Excluded from Strata Area) Void Space/ Rainwater Down Pipe (Excluded from Strata Area)