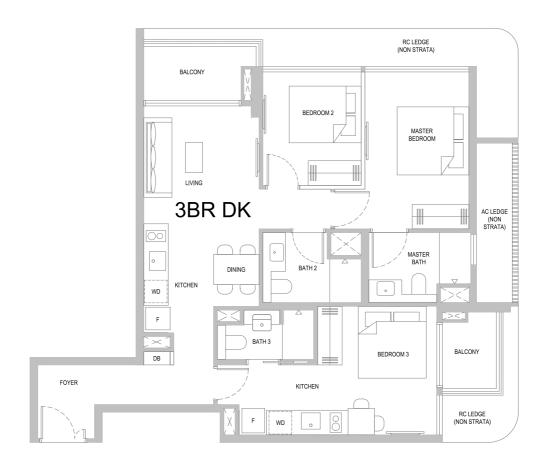

## TYPE 3BR DK

90 sqm/ 969 sqft

#02-11 to #30-11

#### BP NO.:

A1805-00010-2023-BP01 dated 14 Dec 2024 A1805-00010-2023-BP02 dated 24 Feb 2025

#### Scale

## Legend

Fridge Washer cum Dryer WD DB Distribution Board

AC LEDGE Air-Conditioner Ledge (Excluded from Strata Area) Reinforced Concrete Ledge (Excluded from Strata Area) RC LEDGE Void Space/ Rainwater Down Pipe (Excluded from Strata Area)