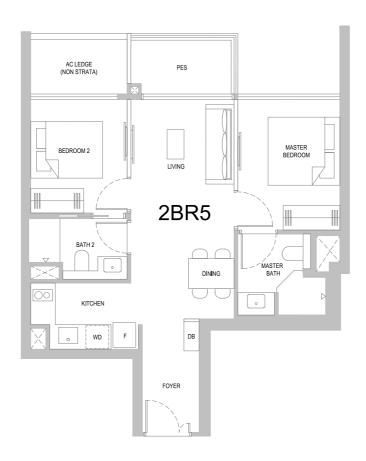

## TYPE 2BR5

61 sqm/ 657 sqft

#02-26

#### BP NO.:

A1805-00010-2023-BP01 dated 14 Dec 2024 A1805-00010-2023-BP02 dated 24 Feb 2025

## Legend

Fridge Washer cum Dryer . WD Distribution Board

AC LEDGE Air-Conditioner Ledge (Excluded from Strata Area)

Void Space/ Rainwater Down Pipe (Excluded from Strata Area)  $\boxtimes$ 