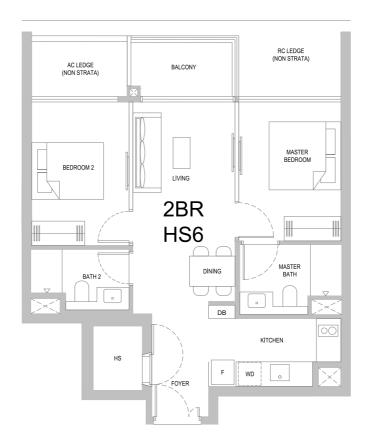

## TYPE 2BR HS6

67 sqm/ 721 sqft

#03-22 to #13-22 #15-22 to #33-22 #35-22 to #44-22

## TYPE 2BR HS6 - PES

67 sqm/ 721 sqft

#02-22

#### BP NO.:

A1805-00010-2023-BP01 dated 14 Dec 2024 A1805-00010-2023-BP02 dated 24 Feb 2025

### Scale

0 1 2 3 4 5M

## Legend

F Fridge
WD Washer cum Dryer
HS Household Shelter
DB Distribution Board

AC LEDGE

 $\boxtimes$ 

Air-Conditioner Ledge (Excluded from Strata Area) Reinforced Concrete Ledge (Excluded from Strata Area) Void Space/ Rainwater Down Pipe (Excluded from Strata Area)