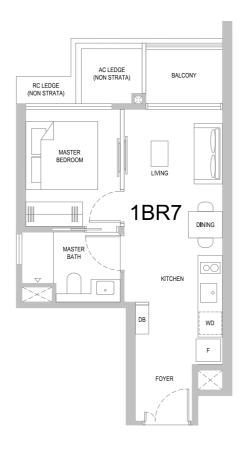

## TYPE 1BR7

39 sqm/ 420 sqft

#03-20 to #13-20 #15-20 to #33-20 #35-20 to #44-20

## TYPE 1BR7 - PES

39 sqm/ 420 sqft

#02-20

#### BP NO.:

A1805-00010-2023-BP01 dated 14 Dec 2024 A1805-00010-2023-BP02 dated 24 Feb 2025

#### Scale

#### Legend

Fridge

WD Washer cum Dryer DB Distribution Board

Air-Conditioner Ledge (Excluded from Strata Area) AC LEDGE Reinforced Concrete Ledge (Excluded from Strata Area) RC LEDGE Void Space/ Rainwater Down Pipe (Excluded from Strata Area)