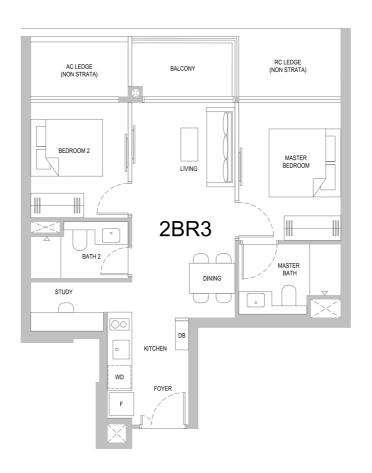

## TYPE 2BR3

61 sqm/ 657 sqft

#03-27 to #13-27 #15-27 to #33-27 #35-27 to #44-27

#### BP NO.:

A1805-00010-2023-BP01 dated 14 Dec 2024 A1805-00010-2023-BP02 dated 24 Feb 2025

## Legend

F Fridge

WD Washer cum Dryer DB Distribution Board

AC LEDGE Air-Conditioner Ledge (Excluded from Strata Area)
RC LEDGE Reinforced Concrete Ledge (Excluded from Strata Area)
Void Space/ Rainwater Down Pipe (Excluded from Strata Area)