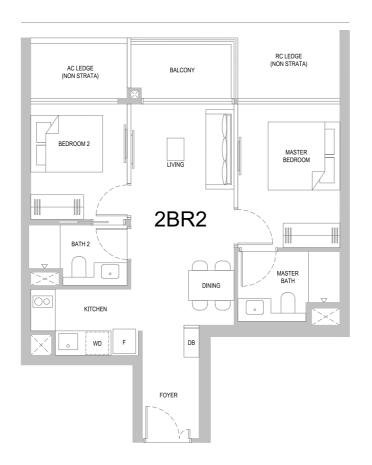

## TYPE 2BR2

62 sqm/ 667 sqft

#03-26 to #13-26 #15-26 to #33-26 #35-26 to #44-26

#### BP NO.:

A1805-00010-2023-BP01 dated 14 Dec 2024 A1805-00010-2023-BP02 dated 24 Feb 2025

## Legend

Fridge Washer cum Dryer WD DB Distribution Board

AC LEDGE Air-Conditioner Ledge (Excluded from Strata Area) Reinforced Concrete Ledge (Excluded from Strata Area) RC LEDGE Void Space/ Rainwater Down Pipe (Excluded from Strata Area)