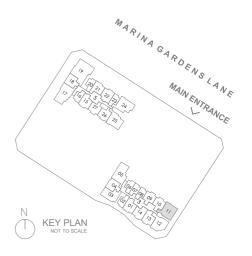

NO.:

A1805-00010-2023-BP01 dated 14 Dec 2024 A1805-00010-2023-BP02 dated 24 Feb 2025

### Scale

0 1 2 3 4 5M

## Legend

F Fridge
WD Washer cum Dryer
HS Household Shelter
DB Distribution Board

AC LEDGE

 $\boxtimes$ 

Air-Conditioner Ledge (Excluded from Strata Area) Reinforced Concrete Ledge (Excluded from Strata Area) Void Space/ Rainwater Down Pipe (Excluded from Strata Area)





## TYPE 3BR DK

90 sqm/ 969 sqft

#02-11 to #30-11



#### BP NO.:

A1805-00010-2023-BP01 dated 14 Dec 2024 A1805-00010-2023-BP02 dated 24 Feb 2025

#### Scale



## Legend

Fridge Washer cum Dryer WD DB Distribution Board

AC LEDGE Air-Conditioner Ledge (Excluded from Strata Area) Reinforced Concrete Ledge (Excluded from Strata Area) RC LEDGE Void Space/ Rainwater Down Pipe (Excluded from Strata Area)





## TYPE 3BR1

94 sqm/ 1012 sqft

#03-25 to #13-25 #15-25 to #33-25 #35-25 to #44-25



#02-25



#### BP NO.:

A1805-00010-2023-BP01 dated 14 Dec 2024 A1805-00010-2023-BP02 dated 24 Feb 2025

### Scale



## Legend

F Fridge
WD Washer cum Dryer
WC Water Closet
HS Household Shelter
DB Distribution Board

AC LEDGE

 $\boxtimes$ 

RC LEDGE

Air-Conditioner Ledge (Excluded from Strata Area) Reinforced Concrete Ledge (Excluded from Strata Area) Void Space/ Rainwater Down Pipe (Excluded from Strata Area)



Wall not allowed to be hacked or altered (including by way of drilling)



## TYPE 3BR2

91 sqm/ 980 sqft

#02-12 to #30-12



#### BP NO.:

A1805-00010-2023-BP01 dated 14 Dec 2024 A1805-00010-2023-BP02 dated 24 Feb 2025

#### Scale



## Legend

Fridge WD Washer cum Dryer HS Household Shel