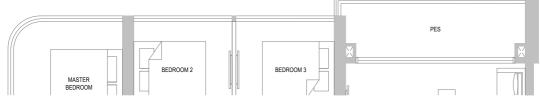

## TYPE 3BR P2

115 sqm/1238 sqft

#03-17 to #13-17 #15-17 to #33-17 #35-17 to #44-17

#### BP NO.:

A1805-00010-2023-BP01 dated 14 Dec 2024 A1805-00010-2023-BP02 dated 24 Feb 2025

# Scale

## Legend

Fridge WD Washer cum Dryer WC Water Closet Household Shelter HS DB Distribution Board

AC LEDGE

RC LEDGE

 $\boxtimes$ 

Air-Conditioner Ledge (Excluded from Strata Area) Reinforced Concrete Ledge (Excluded from Strata Area) Void Space/ Rainwater Down Pipe (Excluded from Strata Area)