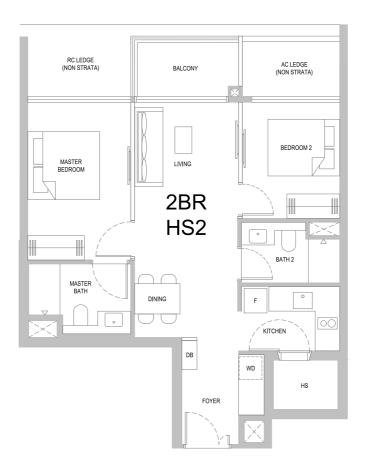

## TYPE 2BR HS2

68 sqm/ 732 sqft

#02-01 to #30-01

## Legend

Fridge WD Washer cum Dryer HS Household Shelter DB Distribution Board

AC LEDGE RC LEDGE Air-Conditioner Ledge (Excluded from Strata Area)

Reinforced Concrete Ledge (Excluded from Strata Area) Void Space/ Rainwater Down Pipe (Excluded from Strata Area)