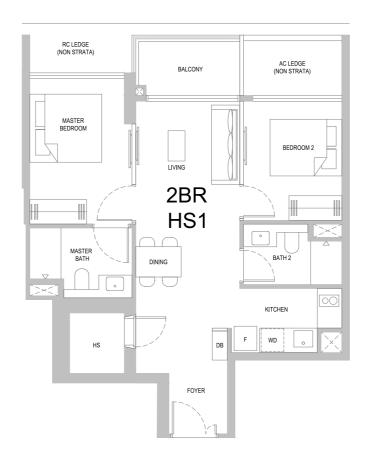

## TYPE 2BR HS1

67 sqm/ 721 sqft

#02-04 to #30-04

#### BP NO.:

A1805-00010-2023-BP01 dated 14 Dec 2024 A1805-00010-2023-BP02 dated 24 Feb 2025

#### Scale

## Legend

Fridge WD Washer cum Dryer HS Household Shelter DB Distribution Board

AC LEDGE RC LEDGE Air-Conditioner Ledge (Excluded from Strata Area)

Reinforced Concrete Ledge (Excluded from Strata Area) Void Space/ Rainwater Down Pipe (Excluded from Strata Area)