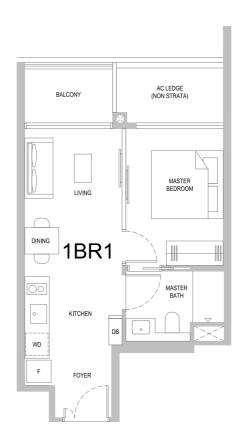

## TYPE 1BR1

40 sqm/ 431 sqft

#02-07 to #30-07

#### BP NO.:

A1805-00010-2023-BP01 dated 14 Dec 2024 A1805-00010-2023-BP02 dated 24 Feb 2025

#### Scale

## Legend

Fridge Washer cum Dryer WD DB Distribution Board

AC LEDGE Air-Conditioner Ledge (Excluded from Strata Area)

Void Space/ Rainwater Down Pipe (Excluded from Strata Area)  $\boxtimes$ 