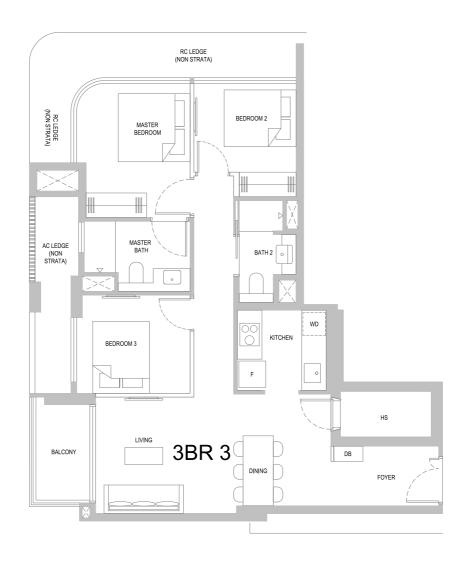

## TYPE 3BR1

94 sqm/ 1012 sqft

#03-25 to #13-25 #15-25 to #33-25 #35-25 to #44-25

#02-25

#### BP NO.:

A1805-00010-2023-BP01 dated 14 Dec 2024 A1805-00010-2023-BP02 dated 24 Feb 2025

### Scale

## Legend

F Fridge
WD Washer cum Dryer
WC Water Closet
HS Household Shelter
DB Distribution Board

AC LEDGE

 $\boxtimes$ 

RC LEDGE

Air-Conditioner Ledge (Excluded from Strata Area) Reinforced Concrete Ledge (Excluded from Strata Area) Void Space/ Rainwater Down Pipe (Excluded from Strata Area)

Wall not allowed to be hacked or altered (including by way of drilling)