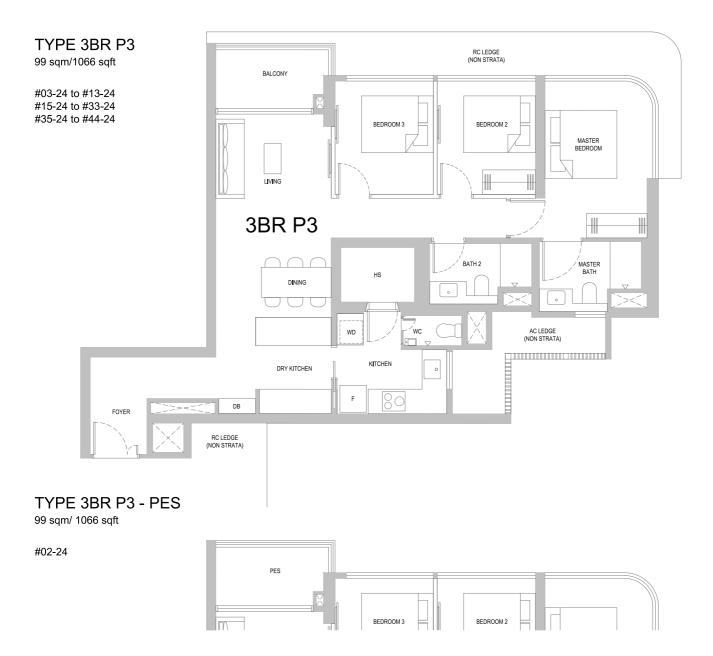

## BP NO.:

A1805-00010-2023-BP01 dated 14 Dec 2024 A1805-00010-2023-BP02 dated 24 Feb 2025

### Scale

## Legend

F Fridge
WD Washer cum Dryer
WC Water Closet
HS Household Shelter
DB Distribution Board

AC LEDGE

RC LEDGE

 $\boxtimes$ 

Air-Conditioner Ledge (Excluded from Strata Area) Reinforced Concrete Ledge (Excluded from Strata Area) Void Space/ Rainwater Down Pipe (Excluded from Strata Area)

Wall not allowed to be hacked or altered (including by way of drilling)