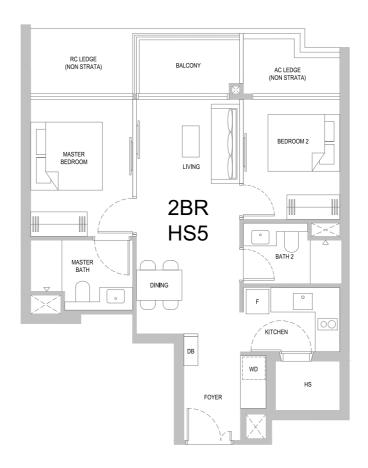

## TYPE 2BR HS1

67 sqm/ 721 sqft

#02-04 to #30-04

#### BP NO.:

A1805-00010-2023-BP01 dated 14 Dec 2024 A1805-00010-2023-BP02 dated 24 Feb 2025

#### Scale

## Legend

Fridge WD Washer cum Dryer HS Household Shelter DB Distribution Board

AC LEDGE RC LEDGE Air-Conditioner Ledge (Excluded from Strata Area)

Reinforced Concrete Ledge (Excluded from Strata Area) Void Space/ Rainwater Down Pipe (Excluded from Strata Area)