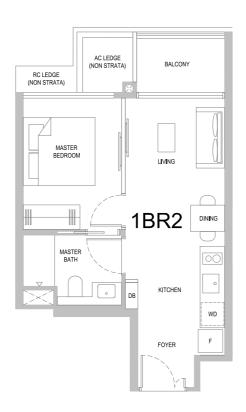

## TYPE 1BR2

40 sqm/ 431 sqft

#02-06 to #30-06

#### BP NO.:

A1805-00010-2023-BP01 dated 14 Dec 2024 A1805-00010-2023-BP02 dated 24 Feb 2025

#### Scale

## Legend

F Fridge

WD Washer cum Dryer
DB Distribution Board

AC LEDGE Air-Conditioner Ledge (Excluded from Strata Area)
RC LEDGE Reinforced Concrete Ledge (Excluded from Strata Area)
Void Space/ Rainwater Down Pipe (Excluded from Strata Area)