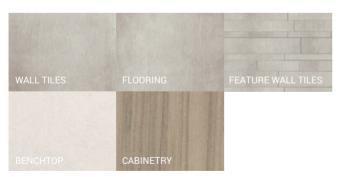

| Washing<br>Machine &<br>Clothes Dryer | European designed combined washer dryer.      |
|---------------------------------------|-----------------------------------------------|
| Toilet Roll<br>Holders                | Designer toilet roll holder, polished chrome. |
| Towel Rails                           | Designer double towel rail, polished chrome.  |
| Robe Hooks                            | Designer robe hooks, polished chrome.         |
|                                       |                                               |
| Shower<br>Screens                     | Semi frameless, fixed, clear glass screen.    |
| Mirrors                               | Included.                                     |
| Floor Tiles                           | Select slip resistant rectified floor tiles.  |
| Wall Tiles                            | Select rectified edge wall tiles.             |
| Feature Wall<br>Tiles                 | Select feature wall tiles.                    |