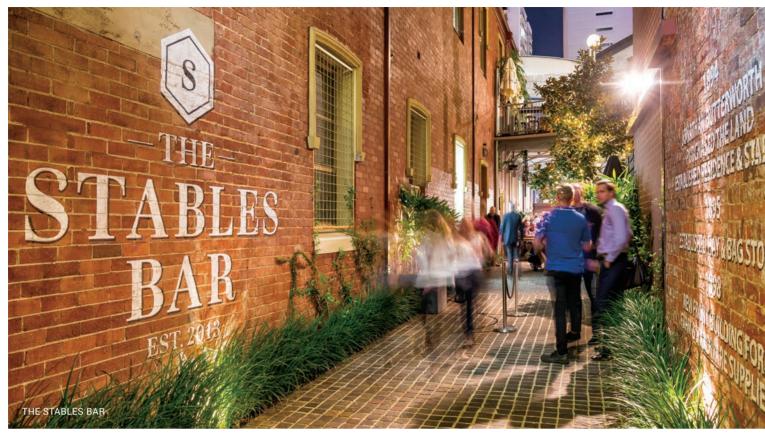

#### LOUNGES. LANEWAYS. ROOFTOPS.

As the sun sinks beyond the Swan River, and shimmering skyscrapers light up the night, Perth City transforms into a backdrop for your own private performance. Start your evening at the art deco glamour of the heritage-listed His Majesty's Theatre. Then take to the streets and relish Perth's enigmatic small bar scene, from the late night ambience of Varnish on King, to Wolf Lane's vintage-style mezzanine, the illustrious Print Hall, Stables Bar, The Trustee and The Aviary.