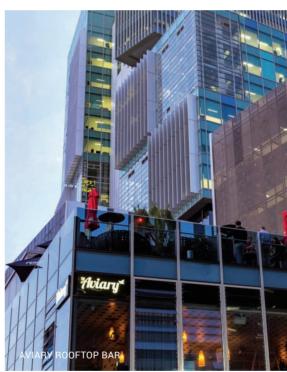

#### LOUNGES. LANEWAYS. ROOFTOPS.

As the sun sinks beyond the Swan River, and shimmering skyscrapers light up the night, Perth City transforms into a backdrop for your own private performance. Start your evening at the art deco glamour of the heritage-listed His Majesty's Theatre. Then take to the streets and relish Perth's enigmatic small bar scene, from the late night ambience of Varnish on King, to Wolf Lane's vintage-style mezzanine, the illustrious Print Hall, Stables Bar, The Trustee and The Aviary.