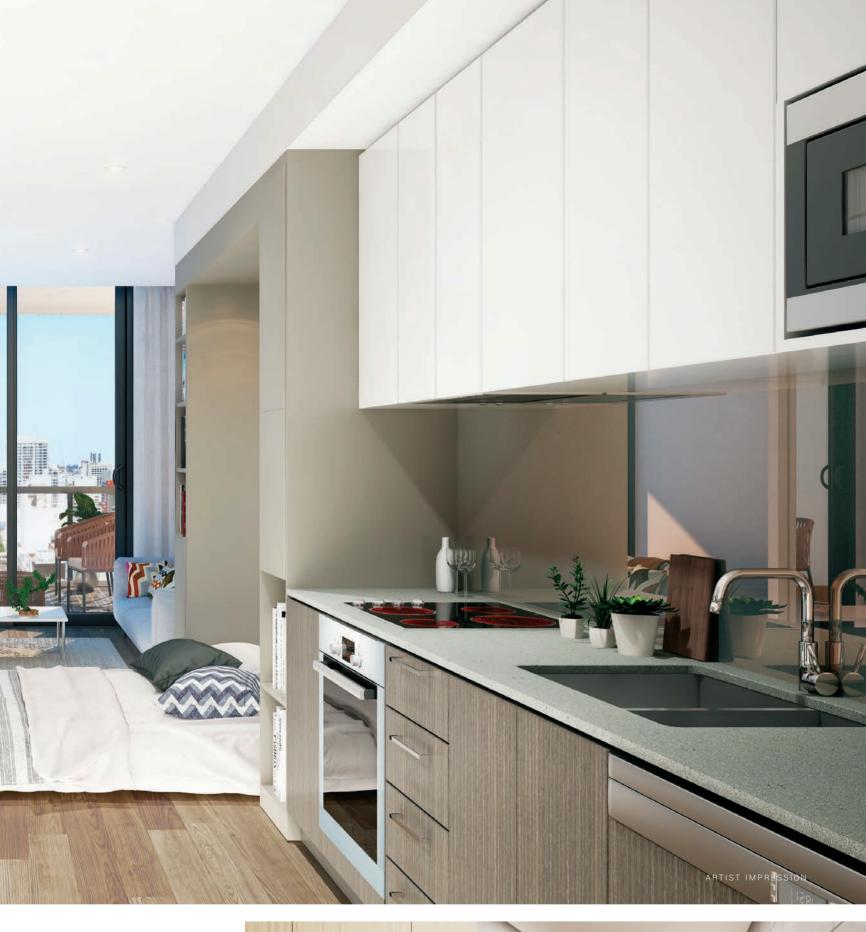

#### KITCHEN

| Cupboards    | Combination of timber grain & coloured melamine to kitchen cupboards. Select cabinet handles. Self close drawer runners & cupboard door hinges. |
|--------------|-------------------------------------------------------------------------------------------------------------------------------------------------|
| Splashback   | Select colourback glass or tile splashback above cooktops.                                                                                      |
| Benchtop     | Select reconstituted stone bench tops.                                                                                                          |
| Sink         | Stainless steel sink, double bowl.                                                                                                              |
| Island Bench | Island bench as detailed.                                                                                                                       |
| Cooktop      | European brand 4 zone electric cooktop.                                                                                                         |
| Oven         | European brand built-in electric oven.                                                                                                          |
| Rangehood    | European brand rangehood.                                                                                                                       |
| Dishwasher   | European brand dishwasher supplied.                                                                                                             |
| Microwave    | European brand microwave supplied.                                                                                                              |
| Pantry       | Pantry cabinet provided to each apartment.                                                                                                      |
| Fridge       | European designed fridge supplied.                                                                                                              |
| Floor Finish | Select engineered timber floor boards.                                                                                                          |