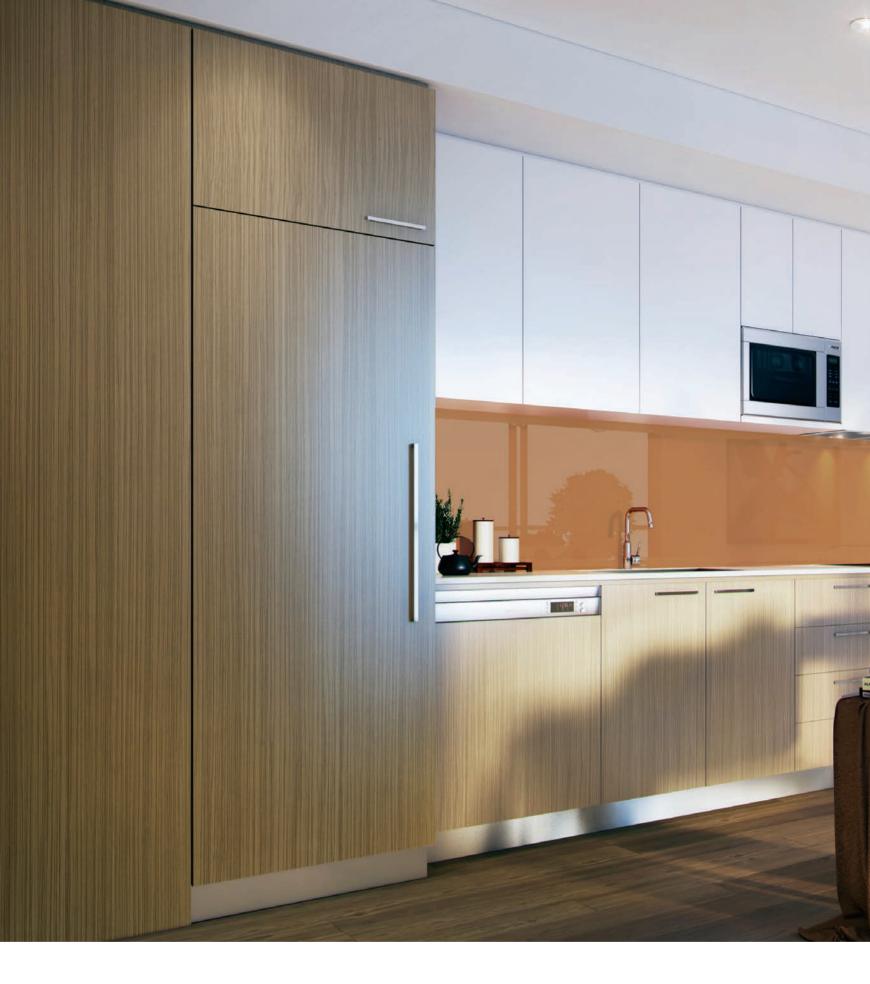

#### KITCHEN

| Cupboards    | Combination of timber grain & coloured melamine to kitchen cupboards. Select cabinet handles. Self close drawer runners & cupboard door hinges. |
|--------------|-------------------------------------------------------------------------------------------------------------------------------------------------|
| Splashback   | Select colourback glass or tile splashback above cooktops.                                                                                      |
| Benchtop     | Select reconstituted stone bench tops.                                                                                                          |
| Sink         | Stainless steel sink, double bowl.                                                                                                              |
| Island Bench | Island bench as detailed.                                                                                                                       |
| Cooktop      | European brand 4 zone electric cooktop.                                                                                                         |
| Oven         | European brand built-in electric oven.                                                                                                          |
| Rangehood    | European brand rangehood.                                                                                                                       |
| Dishwasher   | European brand dishwasher supplied.                                                                                                             |
| Microwave    | European brand microwave supplied.                                                                                                              |
| Pantry       | Pantry cabinet provided to each apartment.                                                                                                      |
| Fridge       | European designed fridge supplied.                                                                                                              |
| Floor Finish | Select engineered timber floor boards.                                                                                                          |

#### APARTMENT INTERIORS

| Party Walls                | Paint finish, fire & acoustic rated in accordance with NCC (National Construction Code) 2016.                                                  |
|----------------------------|------------------------------------------------------------------------------------------------------------------------------------------------|
| Internal Walls             | Paint finish, plasterboard, over steel frame partitions.                                                                                       |
| Insulation                 | Specified by Acoustic Engineer. To comply with NCC NCC (National Construction Code) 2016.                                                      |
| Ceilings &<br>Bulkheads    | Painted plasterboard. Approximately 2.5-2.6 m high ceilings to Living areas & Bedrooms except where dropped ceilings & bulkheads are required. |
| Entry Doors                | 1 hour fire rated self closing door.                                                                                                           |
| Internal Doors             | Flush panel, paint finish internal doors.                                                                                                      |
| Built-in Robes             | Sliding mirror doors to built-in robes, including melamine shelf & hanging rail.                                                               |
| Internal Door<br>Furniture | Chrome lever handles & door furniture.                                                                                                         |
| Skirtings                  | Paint finish solid skirting.                                                                                                                   |
| Floors                     | Select engineered timber floor boards for Living / Dining areas.                                                                               |
| Floors                     | Select broadloom carpets to Bedrooms.                                                                                                          |