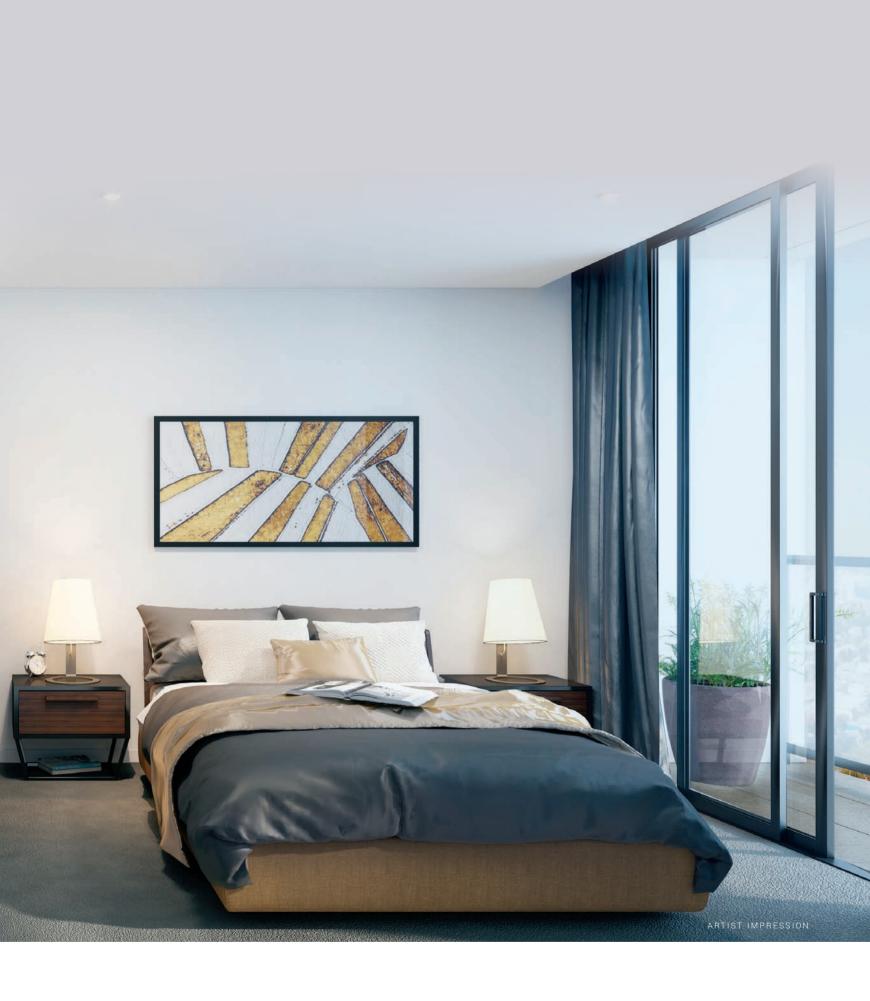

#### APARTMENT INTERIORS

| Party Walls                | Paint finish, fire & acoustic rated in accordance with NCC (National Construction Code) 2016.                                                  |
|----------------------------|------------------------------------------------------------------------------------------------------------------------------------------------|
| Internal Walls             | Paint finish, plasterboard, over steel frame partitions.                                                                                       |
| Insulation                 | Specified by Acoustic Engineer. To comply with NCC NCC (National Construction Code) 2016.                                                      |
| Ceilings &<br>Bulkheads    | Painted plasterboard. Approximately 2.5-2.6 m high ceilings to Living areas & Bedrooms except where dropped ceilings & bulkheads are required. |
| Entry Doors                | 1 hour fire rated self closing door.                                                                                                           |
| Internal Doors             | Flush panel, paint finish internal doors.                                                                                                      |
| Built-in Robes             | Sliding mirror doors to built-in robes, including melamine shelf & hanging rail.                                                               |
| Internal Door<br>Furniture | Chrome lever handles & door furniture.                                                                                                         |
| Skirtings                  | Paint finish solid skirting.                                                                                                                   |
| Floors                     | Select engineered timber floor boards for Living / Dining areas.                                                                               |
| Floors                     | Select broadloom carpets to Bedrooms.                                                                                                          |

#### ELECTRICAL

| EEEGIRIGHE          |                                                                                                                   |  |
|---------------------|-------------------------------------------------------------------------------------------------------------------|--|
| Smoke<br>Detectors  | Provided in accordance with NCC (National Construction Code) 2016.                                                |  |
| Fire Alarm          | Provided in accordance with NCC (National Construction Code) 2016.                                                |  |
| Light Fittings      | Recessed LED downlights to each apartment.                                                                        |  |
| TV Point            | Provided to each apartment.                                                                                       |  |
| Pay TV Point        | Provided to each apartment.                                                                                       |  |
| Power Outlets       | Included.                                                                                                         |  |
| Data Outlet         | Provided to each apartment.                                                                                       |  |
| Telephone<br>Point  | Provision in each apartment.                                                                                      |  |
| NBN                 | Connected to NBN fibre network in accordance with the prevailing government policy at the time of implementation. |  |
| Exhaust Fans        | Provided to Bathrooms.                                                                                            |  |
| Hot Water<br>System | Hot water storage system provided to each apartment.                                                              |  |
| Airconditioning     | Quality reverse cycle air-conditioning to Living Room<br>& Main Bedroom                                           |  |