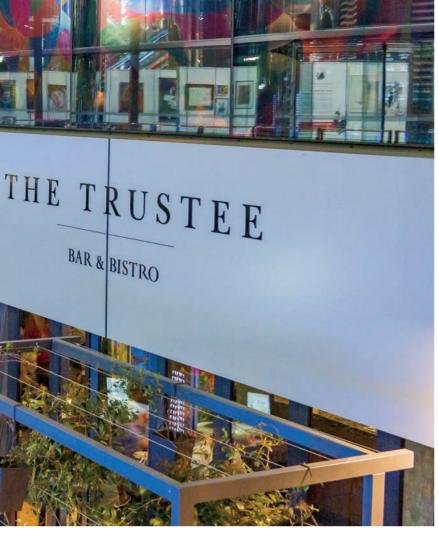

#### LOUNGES. LANEWAYS. ROOFTOPS.

As the sun sinks beyond the Swan River, and shimmering skyscrapers light up the night, Perth City transforms into a backdrop for your own private performance. Start your evening at the art deco glamour of the heritage-listed His Majesty's Theatre. Then take to the streets and relish Perth's enigmatic small bar scene, from the late night ambience of Varnish on King, to Wolf Lane's vintage-style mezzanine, the illustrious Print Hall, Stables Bar, The Trustee and The Aviary.