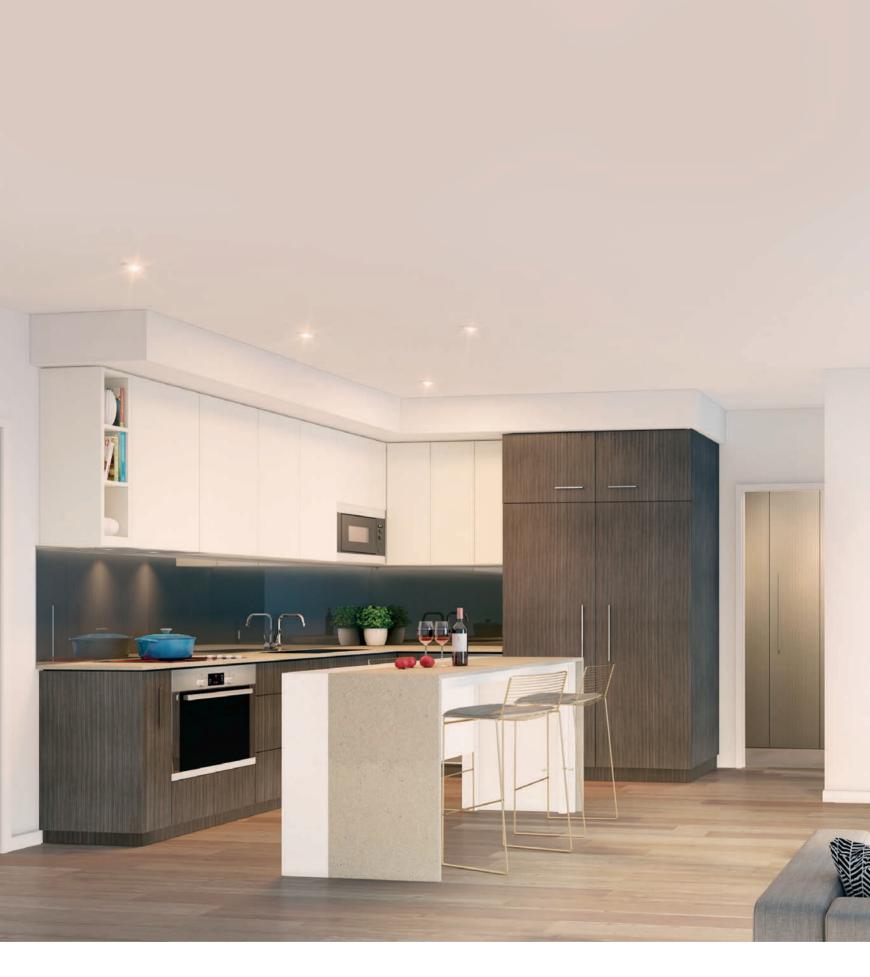

#### KITCHEN

| Cupboards    | Combination of timber grain & coloured melamine to kitchen cupboards. Select cabinet handles. Self close drawer runners & cupboard door hinges. |
|--------------|-------------------------------------------------------------------------------------------------------------------------------------------------|
| Splashback   | Select colourback glass or tile splashback above cooktops.                                                                                      |
| Benchtop     | Select reconstituted stone bench tops.                                                                                                          |
| Sink         | Stainless steel sink, double bowl.                                                                                                              |
| Island Bench | Island bench as detailed.                                                                                                                       |
| Cooktop      | European brand 4 zone electric cooktop.                                                                                                         |
| Oven         | European brand built-in electric oven.                                                                                                          |
| Rangehood    | European brand rangehood.                                                                                                                       |
| Dishwasher   | European brand dishwasher supplied.                                                                                                             |
| Microwave    | European brand microwave supplied.                                                                                                              |
| Pantry       | Pantry cabinet provided to each apartment.                                                                                                      |
| Fridge       | European designed fridge supplied.                                                                                                              |
| Floor Finish | Select engineered timber floor boards.                                                                                                          |

#### APARTMENT INTERIORS

| Party Walls                | Paint finish, fire & acoustic rated in accordance with NCC (National Construction Code) 2016.                                                  |
|----------------------------|------------------------------------------------------------------------------------------------------------------------------------------------|
| Internal Walls             | Paint finish, plasterboard, over steel frame partitions.                                                                                       |
| Insulation                 | Specified by Acoustic Engineer. To comply with NCC NCC (National Construction Code) 2016.                                                      |
| Ceilings &<br>Bulkheads    | Painted plasterboard. Approximately 2.5-2.6 m high ceilings to Living areas & Bedrooms except where dropped ceilings & bulkheads are required. |
| Entry Doors                | 1 hour fire rated self closing door.                                                                                                           |
| Internal Doors             | Flush panel, paint finish internal doors.                                                                                                      |
| Built-in Robes             | Sliding mirror doors to built-in robes, including melamine shelf & hanging rail.                                                               |
| Internal Door<br>Furniture | Chrome lever handles & door furniture.                                                                                                         |
| Skirtings                  | Paint finish solid skirting.                                                                                                                   |
| Floors                     | Select engineered timber floor boards for Living / Dining areas.                                                                               |
| Floors                     | Select broadloom carpets to Bedrooms.                                                                                                          |