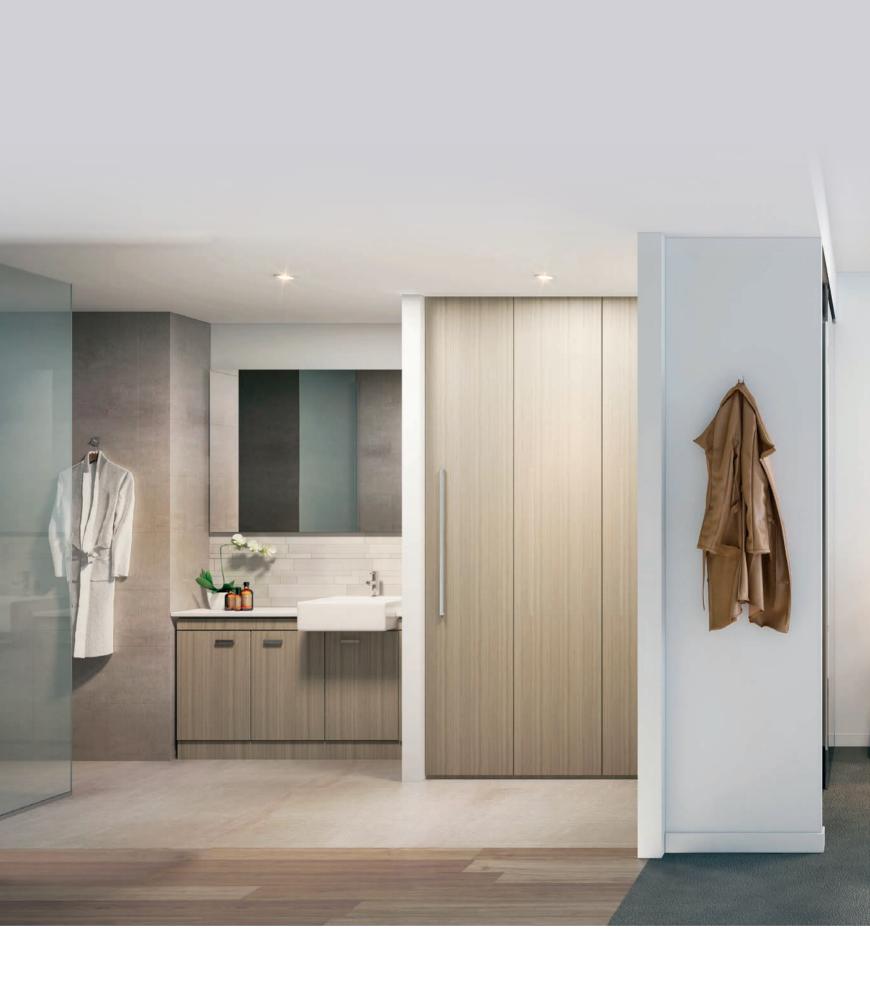

#### APARTMENT INTERIORS

| Party Walls                | Paint finish, fire & acoustic rated in accordance with NCC (National Construction Code) 2016.                                                  |
|----------------------------|------------------------------------------------------------------------------------------------------------------------------------------------|
| Internal Walls             | Paint finish, plasterboard, over steel frame partitions.                                                                                       |
| Insulation                 | Specified by Acoustic Engineer. To comply with NCC NCC (National Construction Code) 2016.                                                      |
| Ceilings &<br>Bulkheads    | Painted plasterboard. Approximately 2.5-2.6 m high ceilings to Living areas & Bedrooms except where dropped ceilings & bulkheads are required. |
| Entry Doors                | 1 hour fire rated self closing door.                                                                                                           |
| Internal Doors             | Flush panel, paint finish internal doors.                                                                                                      |
| Built-in Robes             | Sliding mirror doors to built-in robes, including melamine shelf & hanging rail.                                                               |
| Internal Door<br>Furniture | Chrome lever handles & door furniture.                                                                                                         |
| Skirtings                  | Paint finish solid skirting.                                                                                                                   |
| Floors                     | Select engineered timber floor boards for Living / Dining areas.                                                                               |
| Floors                     | Select broadloom carpets to Bedrooms.                                                                                                          |

#### BATHROOMS & LAUNDRIES

| Vanities &<br>Basins | Reconstituted stone vanity tops to bathrooms.<br>Timber laminate finish to cupboards. Semi-recessed<br>vitreous china basins. |
|----------------------|-------------------------------------------------------------------------------------------------------------------------------|
| WC                   | Designer vitreous china toilet suite.                                                                                         |
| Basin Mixers         | Designer single lever basin mixer, polished chrome.                                                                           |
| Shower Mixers        | Designer shower mixer & rail shower, polished chrome.                                                                         |
| Laundry              | Stainless steel laundry trough, timber laminate tops to laundry, polished chrome mixer.                                       |