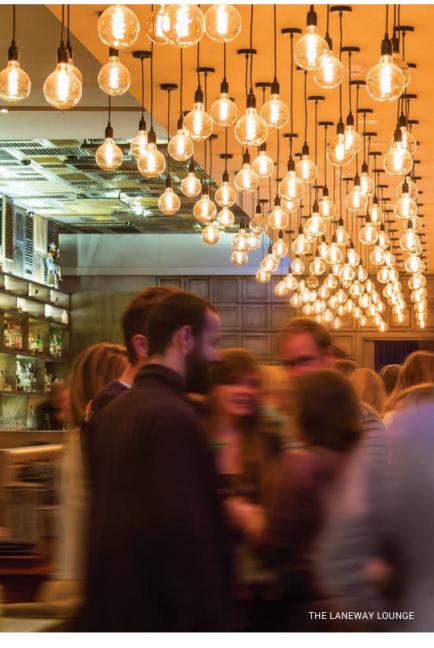

#### LOUNGES. LANEWAYS. ROOFTOPS.

As the sun sinks beyond the Swan River, and shimmering skyscrapers light up the night, Perth City transforms into a backdrop for your own private performance. Start your evening at the art deco glamour of the heritage-listed His Majesty's Theatre. Then take to the streets and relish Perth's enigmatic small bar scene, from the late night ambience of Varnish on King, to Wolf Lane's vintage-style mezzanine, the illustrious Print Hall, Stables Bar, The Trustee and The Aviary.