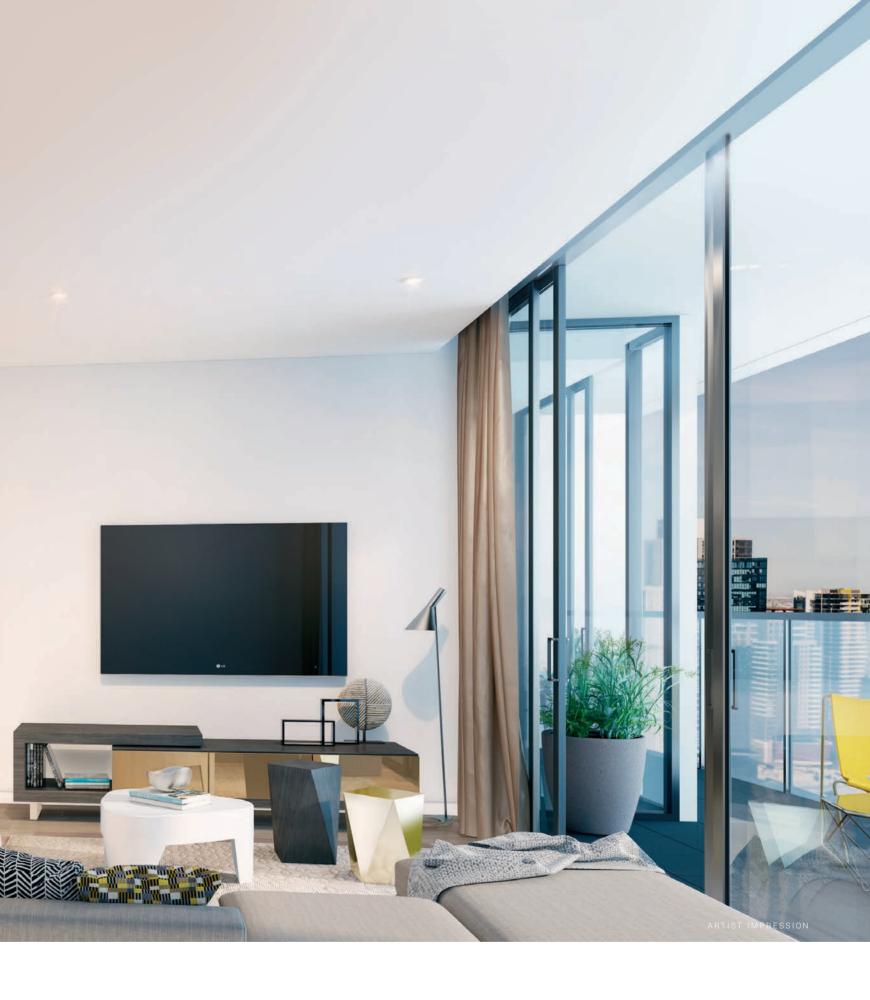

#### APARTMENT INTERIORS

| Party Walls                | Paint finish, fire & acoustic rated in accordance with NCC (National Construction Code) 2016.                                                  |
|----------------------------|------------------------------------------------------------------------------------------------------------------------------------------------|
| Internal Walls             | Paint finish, plasterboard, over steel frame partitions.                                                                                       |
| Insulation                 | Specified by Acoustic Engineer. To comply with NCC NCC (National Construction Code) 2016.                                                      |
| Ceilings &<br>Bulkheads    | Painted plasterboard. Approximately 2.5-2.6 m high ceilings to Living areas & Bedrooms except where dropped ceilings & bulkheads are required. |
| Entry Doors                | 1 hour fire rated self closing door.                                                                                                           |
| Internal Doors             | Flush panel, paint finish internal doors.                                                                                                      |
| Built-in Robes             | Sliding mirror doors to built-in robes, including melamine shelf & hanging rail.                                                               |
| Internal Door<br>Furniture | Chrome lever handles & door furniture.                                                                                                         |
| Skirtings                  | Paint finish solid skirting.                                                                                                                   |
| Floors                     | Select engineered timber floor boards for Living / Dining areas.                                                                               |
| Floors                     | Select broadloom carpets to Bedrooms.                                                                                                          |

#### ELECTRICAL

| EEEGIRIGHE          |                                                                                                                   |  |
|---------------------|-------------------------------------------------------------------------------------------------------------------|--|
| Smoke<br>Detectors  | Provided in accordance with NCC (National Construction Code) 2016.                                                |  |
| Fire Alarm          | Provided in accordance with NCC (National Construction Code) 2016.                                                |  |
| Light Fittings      | Recessed LED downlights to each apartment.                                                                        |  |
| TV Point            | Provided to each apartment.                                                                                       |  |
| Pay TV Point        | Provided to each apartment.                                                                                       |  |
| Power Outlets       | Included.                                                                                                         |  |
| Data Outlet         | Provided to each apartment.                                                                                       |  |
| Telephone<br>Point  | Provision in each apartment.                                                                                      |  |
| NBN                 | Connected to NBN fibre network in accordance with the prevailing government policy at the time of implementation. |  |
| Exhaust Fans        | Provided to Bathrooms.                                                                                            |  |
| Hot Water<br>System | Hot water storage system provided to each apartment.                                                              |  |
| Airconditioning     | Quality reverse cycle air-conditioning to Living Room<br>& Main Bedroom                                           |  |