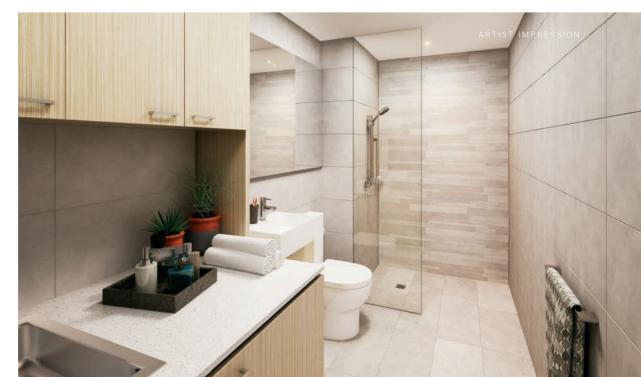

#### BATHROOMS & LAUNDRIES

| Vanities &<br>Basins | Reconstituted stone vanity tops to bathrooms.<br>Timber laminate finish to cupboards. Semi-recessed<br>vitreous china basins. |
|----------------------|-------------------------------------------------------------------------------------------------------------------------------|
| WC                   | Designer vitreous china toilet suite.                                                                                         |
| Basin Mixers         | Designer single lever basin mixer, polished chrome.                                                                           |
| Shower Mixers        | Designer shower mixer & rail shower, polished chrome.                                                                         |
| Laundry              | Stainless steel laundry trough, timber laminate tops to laundry, polished chrome mixer.                                       |

| Washing<br>Machine &<br>Clothes Dryer | European designed combined washer dryer.      |
|---------------------------------------|-----------------------------------------------|
| Toilet Roll<br>Holders                | Designer toilet roll holder, polished chrome. |
| Towel Rails                           | Designer double towel rail, polished chrome.  |
| Robe Hooks                            | Designer robe hooks, polished chrome.         |
|                                       |                                               |
| Shower<br>Screens                     | Semi frameless, fixed, clear glass screen.    |
| Mirrors                               | Included.                                     |
| Floor Tiles                           | Select slip resistant rectified floor tiles.  |
| Wall Tiles                            | Select rectified edge wall tiles.             |
| Feature Wall<br>Tiles                 | Select feature wall tiles.                    |