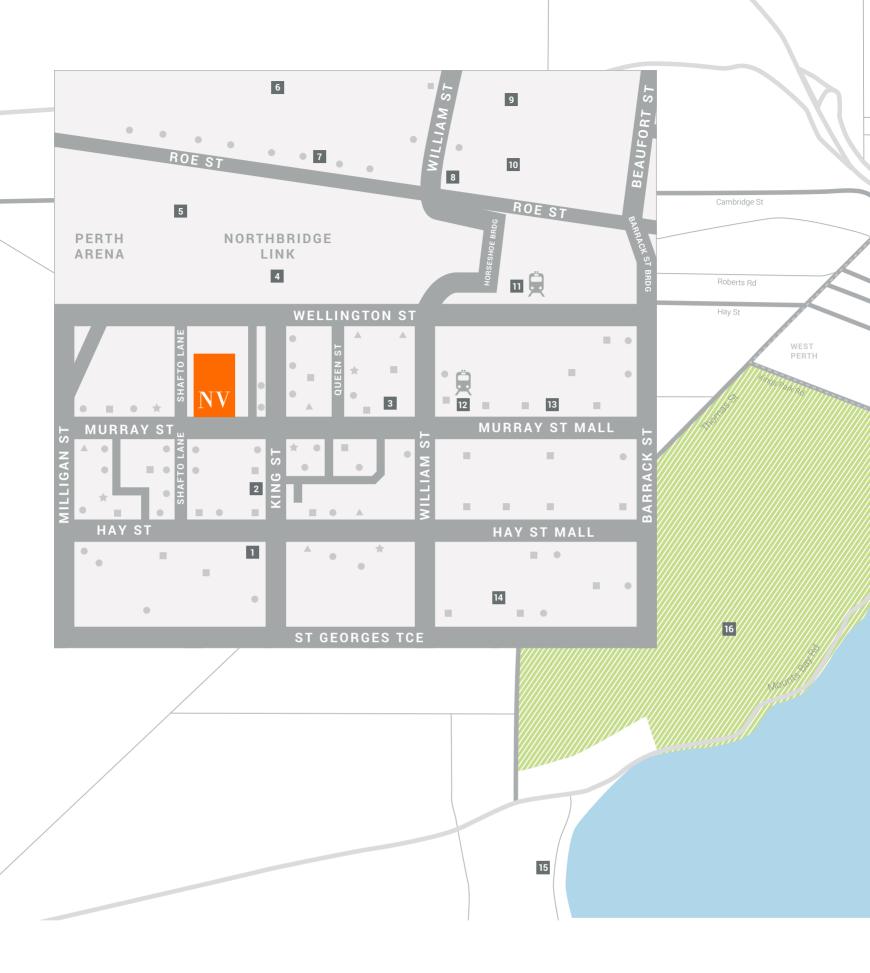

#### PLACES OF INTEREST

- 1 His Majesty's Theatre ~260m
- 2 King Street (High End Fashion Precinct) ~160m
- 3 Raine Square Shopping Centre ~240m
- 4 Northbridge Link ~250m
- 5 Perth Arena ~450m
- 6 Northbridge (Entertainment Precinct) ~900m
- 7 China Town ~850m
- 8 State Theatre Centre ~800m
- 9 Western Australian Museum ~1km
- 10 Art Gallery of WA ~950m

- 11 Perth Train Station ~650m
- 12 Perth Underground Train Station ~350m
- 13 Forrest Chase ~550m
- **14** enex 100 **~550m**
- 15 University of Western Australia ~6.2km
- 16 Kings Park ~1.5km
- 17 Brookfield Place ~450m
- 18 Future Elizabeth Quay ~600m
- 19 Council House ~1.1km
- 20 St George's Cathedral ~1.1km
- 21 Royal Perth Hospital ~1.4 km

- 22 Langley Park ~3.2km
- 23 WACA ~3.2km
- 24 Trinity College ~3.3km
- 25 Belmont Racecourse ~7.9km
- 26 Crown Casino Perth ~5.8km
- Cafe / Restaurant
- Shopping
- ▲ Hotel
- ★ Bar / Club
- -- Free transit zone