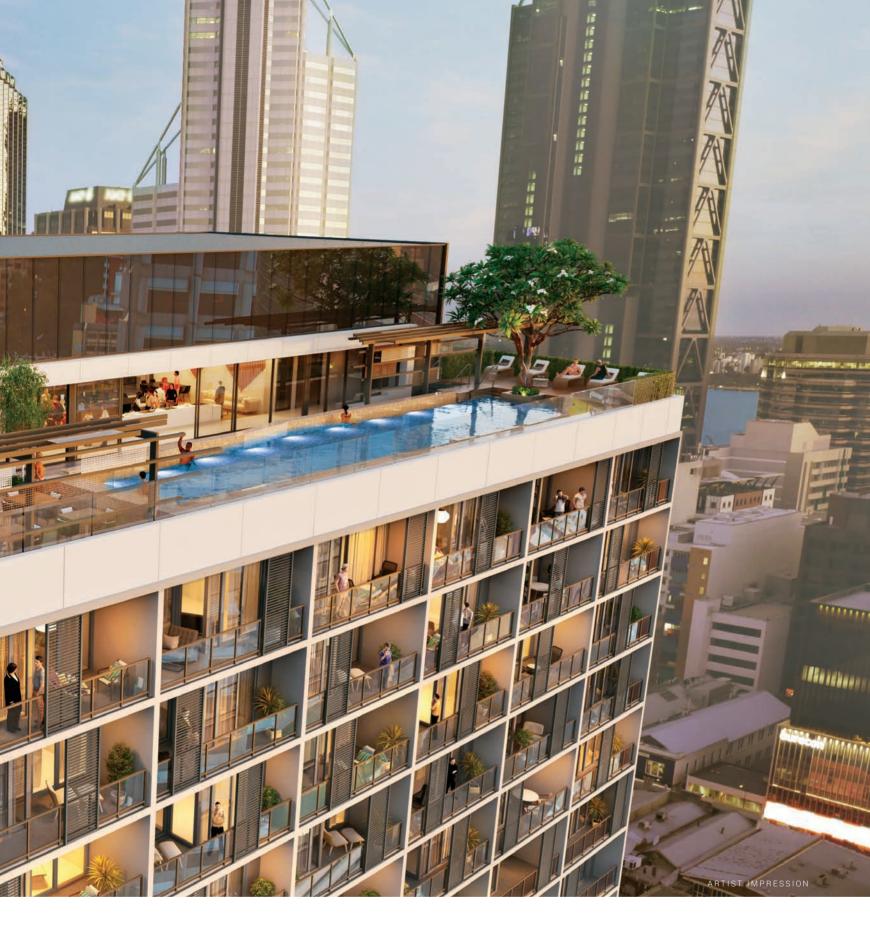

#### ROOFTOP LEISURE FACILITIES

- 25m infinity edge pool with water feature
- Sun loungers and casual outdoor furniture
- Contemporary residents lounge & casual dining area
- Courtyard with landscaped garden and city views
- Outdoor cinema
- BBQ area

#### ROOFTOP LEISURE FACILITIES

| Rooftop<br>Swimming<br>Pool           | 25m infinity edge, rooftop outdoor heated pool with water feature. Sun loungers & casual outdoor table & chairs provided.                                                                                            |
|---------------------------------------|----------------------------------------------------------------------------------------------------------------------------------------------------------------------------------------------------------------------|
| Rooftop<br>Lounge<br>& Dining<br>Room | Airconditioned entertaining area including casual lounge & dining spaces. Engineered timber flooring throughout; adjacent to pool & furnished with contemporary furniture. Including sink, microwave & refrigerator. |
| Landscaped<br>Courtyard               | Shaded East roof terrace, with outdoor dining furniture, professional landscaping & water feature.                                                                                                                   |
| BBQ Area                              | Electric BBQs to outdoor dining area.                                                                                                                                                                                |
| Outdoor<br>Theatre Area               | Enjoy movies under the stars on artificial turf.<br>Large wide screen area. Provision for projector &<br>hi-fi equipment.                                                                                            |
| Roof Garden                           | Professionally landscaped area with city views.                                                                                                                                                                      |