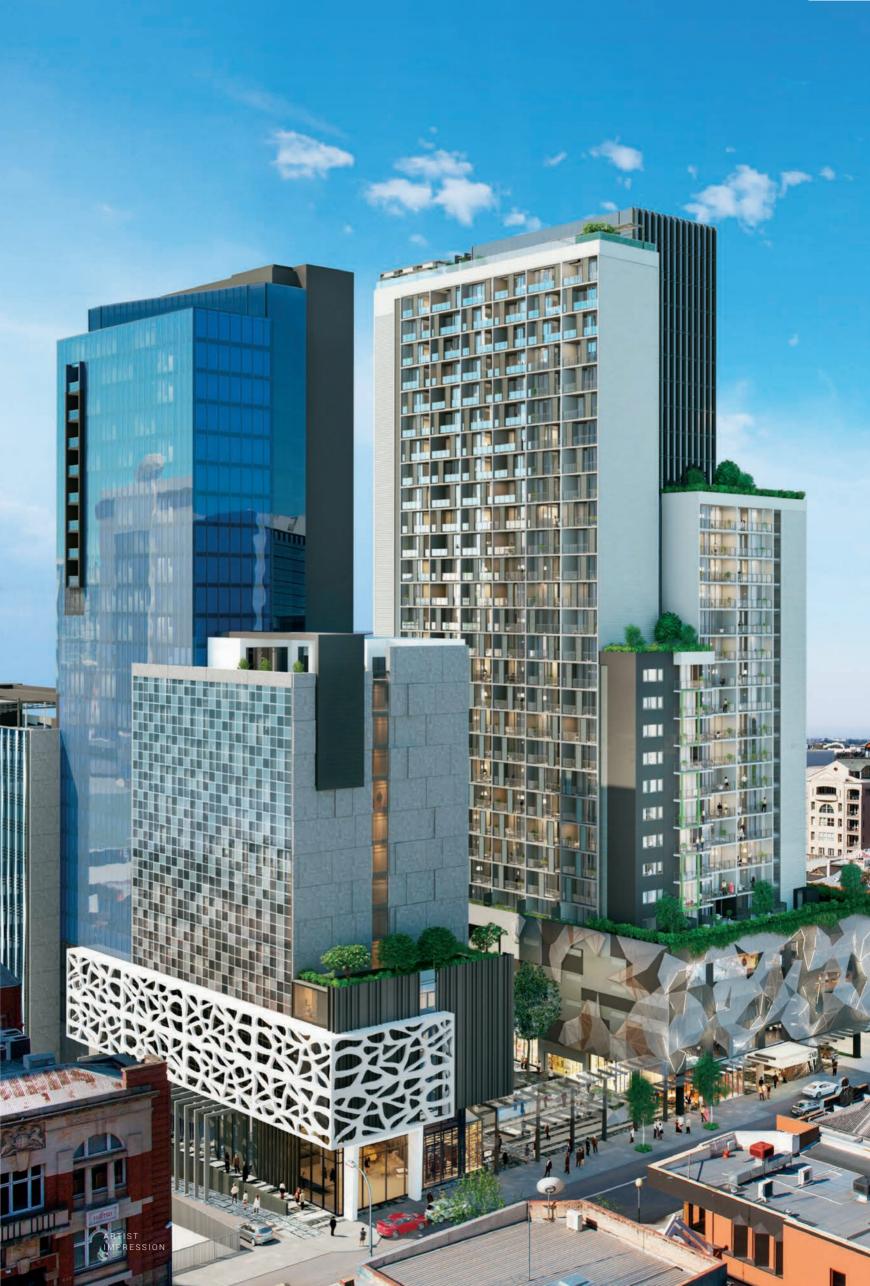

## ENVISAGE YOURSELF AT NV

YOUR NEW ADDRESS AT 380 MURRAY STREET. A SIGHT TO BEHOLD.

Featuring side-by-side towers, each mirroring the style and charm of its counterpart, NV Apartments' architectural form is a toast to the lifestyle it offers.

On one side is a striking city hotel with ground floor eatery and drink establishments. On the other, a 401-apartment

building featuring 280 one-bedroom apartments, 71 two-bedroom apartments, and 50 studios. Together they culminate in the most enviable, landmark structure. NV Apartments emerges from the streetscape like an urban monolith, with sharp angles and cascading forms that create lush rooftop gardens.

#### ROOFTOP LEISURE FACILITIES

- 25m infinity edge pool with water feature
- Sun loungers and casual outdoor furniture
- Contemporary residents lounge & casual dining area
- Courtyard with landscaped garden and city views
- Outdoor cinema
- BBQ area