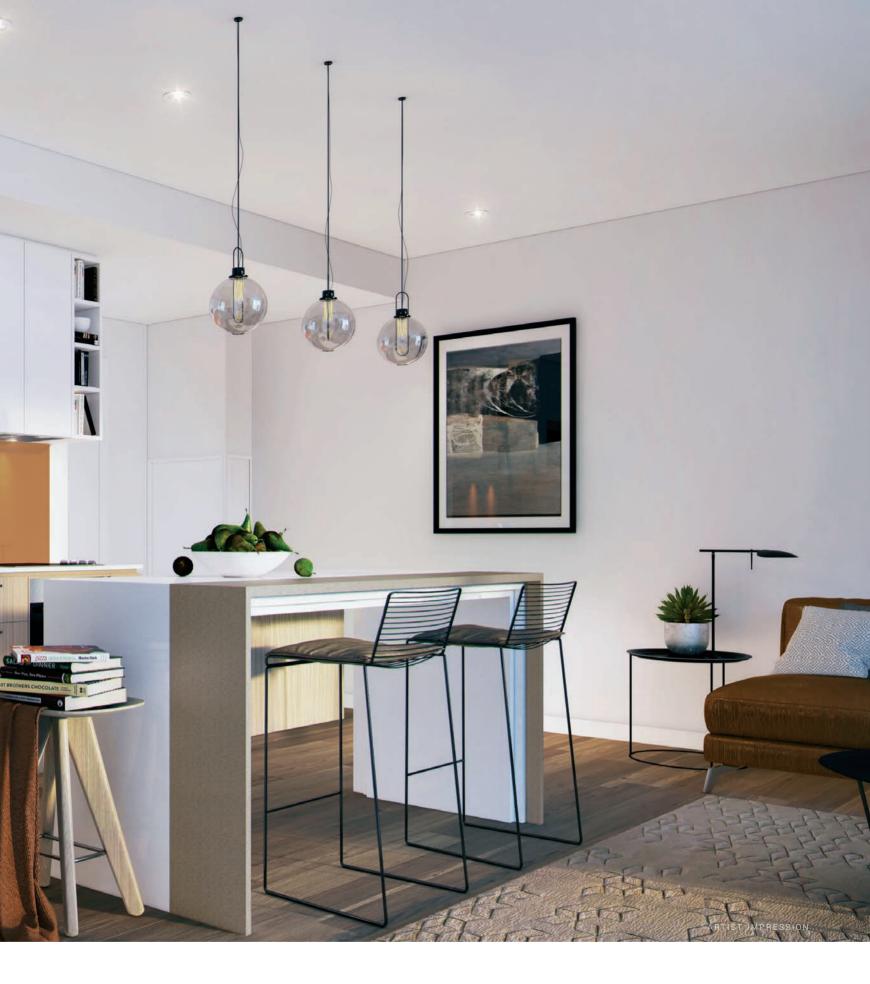

## CONVENIENCE REDEFINED

Come home to an elegant entry lobby with feature marble and stone cladding. Take the lift to your exclusive apartment, where you'll base yourself for the archetype of easy inner city living.

#### APARTMENT INTERIORS

| Party Walls                | Paint finish, fire & acoustic rated in accordance with NCC (National Construction Code) 2016.                                                  |
|----------------------------|------------------------------------------------------------------------------------------------------------------------------------------------|
| Internal Walls             | Paint finish, plasterboard, over steel frame partitions.                                                                                       |
| Insulation                 | Specified by Acoustic Engineer. To comply with NCC NCC (National Construction Code) 2016.                                                      |
| Ceilings &<br>Bulkheads    | Painted plasterboard. Approximately 2.5-2.6 m high ceilings to Living areas & Bedrooms except where dropped ceilings & bulkheads are required. |
| Entry Doors                | 1 hour fire rated self closing door.                                                                                                           |
| Internal Doors             | Flush panel, paint finish internal doors.                                                                                                      |
| Built-in Robes             | Sliding mirror doors to built-in robes, including melamine shelf & hanging rail.                                                               |
| Internal Door<br>Furniture | Chrome lever handles & door furniture.                                                                                                         |
| Skirtings                  | Paint finish solid skirting.                                                                                                                   |
| Floors                     | Select engineered timber floor boards for Living / Dining areas.                                                                               |
| Floors                     | Select broadloom carpets to Bedrooms.                                                                                                          |