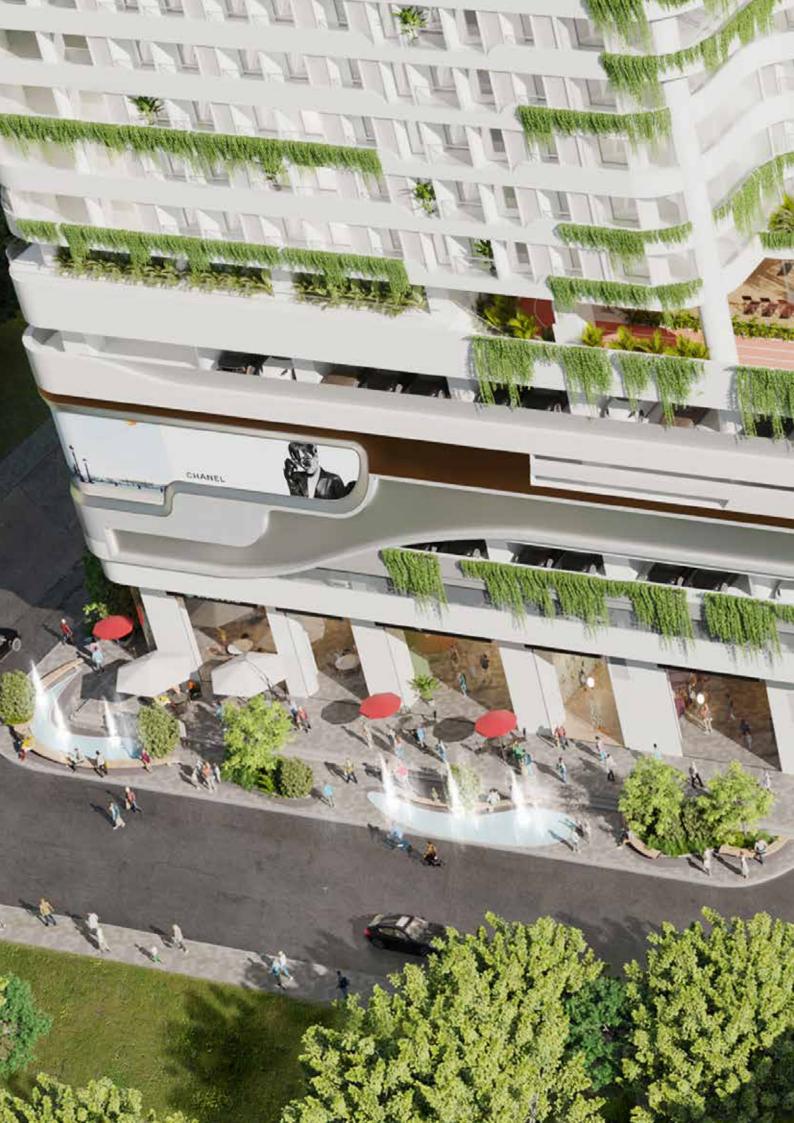

## RETAIL SPACE Unveiling the Centerpiece of Retail Precinct, BKK Avenue by Le Condé BKK1

Where comfortable living and convenient lifestyle merged.

Le Condé proudly presents the most prestigious retail space that will elevate the shopping experience to the next level. BKK Avenue is the first ever freehold retail space in the BKK1 district – the most popular district in the capital.

With its strategic location, BKK Avenue aims to be the most outstanding retail space in BKK1 with the main aims of businesses such as F&B, boutique shops and lifestyle focused businesses alongside with highly anticipated brands.

Situated just below the most luxuries service apartment in town, BKK Avenue has 16 retail units available which ranged from 51 square meters to 100 square meters in size. All of above-mentioned units showcases a welcoming ambiance with 5 meters high-ceiling concept which offers great natural lightings and ventilations and on the other hand, providing more flexibility in terms of design and decorations of the units.

BKK AVENUE designed concept is highly determined by the high-end retail center that offers an extravagant lifestyle atmosphere of leisure shopping experience for everyone especially to residences of Le Condé BKK1. To provide unlimited possibilities for the future owners of the marvelous retail space, flexibility of combined space is possible to suit your desire choice. With approximately 3,000 of residents living just above BKK AVENUE, which will be passing through the retail center every day, this will surely increase the value of the businesses of the area. Having wide ranged of high-profile potential customers staying just above the retail center is definitely beneficial for the businesses.