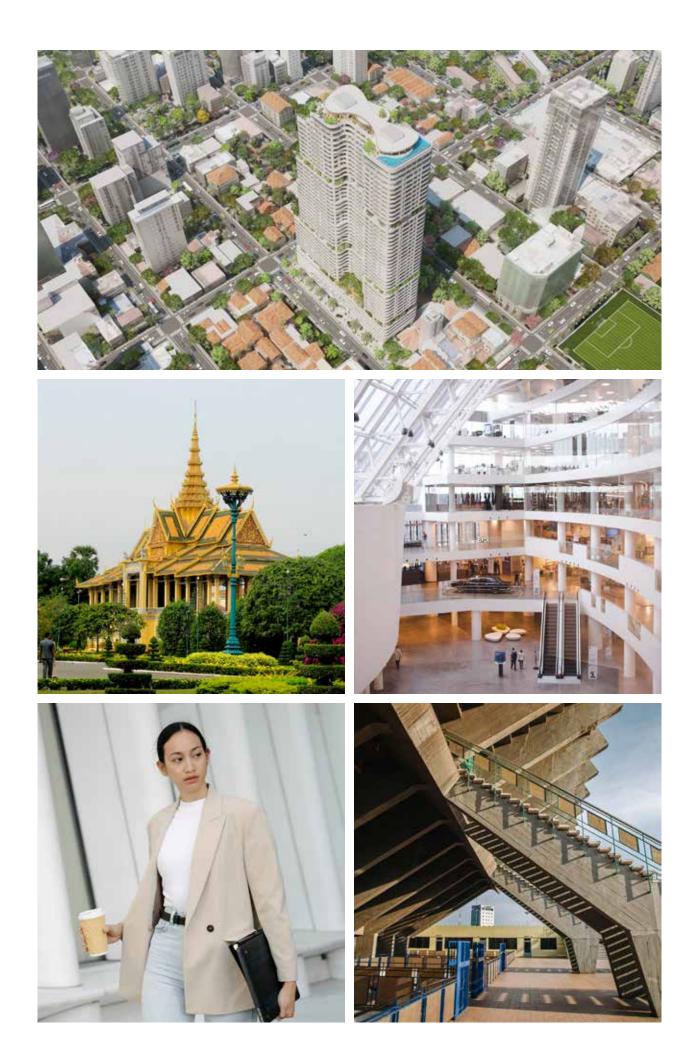

# THE COUNTRY'S LANDMARKS WITHIN THE STONE'S THROW

Le Condé is strategically located on the capital city's central business district, Boung Keng Kang 1 (BKK 1). This area is also perceived as the crown jewel of the capital city as it is at the center of the four busiest boulevards in Phnom Penh.

Strolling through BKK1, you will be overwhelmed by the countless cafés, fashion boutiques, government buildings, banks, and NGOs. All of it are within a 1.4 square kilometer of the district. Aside from that, The Independence monument and also the one and only authorized casino, NagaWorld is also in the vicinity of the BKK1 district and not to forgot the gleaming gold Royal Palace of Cambodia. This makes BKK1 the most sought-after location when it comes to living in Phnom Penh.

#### NORTH

- ► Wat Phnom
- Central Market
- ► Royal Palace
- National Museum
- ► Embassy
- Independence
- Monument
- ABA & J Trust bank

#### EAST

- ► Naga World
- Diamond Island
- United Nation
- ► AEON I
- Embassy Zone
- Sofitel Hotel

#### SOUTH

- Senate of Cambodia
- Beoung Keng Kang Market
- Golf Town
- Embassy Zone
- ACLEDA Bank
- Royal University of Law & Economics

#### WEST

- National Olympic
  Stadium
- Olympic Market
- Doeurm Kor Market
- City Mall Shopping Center