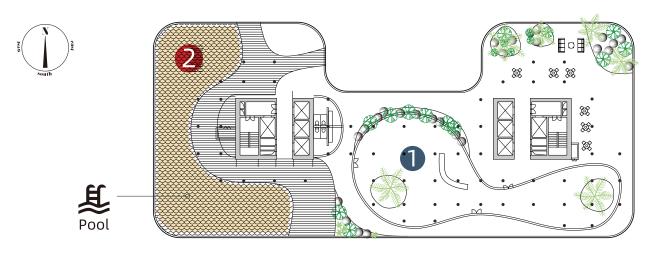

ital, nourishing part of your life.







- 1. Lounge
- 2. Co-working space
- 3. Sky garden

### CHILLING WITH SPECTACULAR & UNBEATABLE CITYSCAPE VIEW

#### LIVING WITH DISTINCTION

Relax high above the city center and take in spectacular views at one of the best sky bar and pool that Phnom Penh has to offer. Located on the rooftop is a high-energy bar and lounge where guests can feel the dynamic city below. This is a sophisticated setting to admire the cityscape at night or to people watch. Whether for a relaxing evening after work with friends and colleagues or a first date venue, Le Condé is a must-visit in the heart of BKK I. The relaxed, urban atmosphere, coupled with unbeatable views of the city, ensures the sky bar is the most sought-after nightspot by the city's sophisticated.





- 1.
- Sky bar Infinity Pool 2.











#### THE RESIDENCES

## EACH RESIDENCE IS A PERSONAL SANCTUARY OF CONSIDERED DESIGN

For the interiors of the residences at Le Condé BKK1, we have obtained inspiration from the pleated architectural form of the building and the layered garden landscapes to create a continuous experience from the outside in. While the shape of the building has allowed for a wide range of bedroom and living configurations, each residence has been designed to maximize space and take full advantage of natural light and views.











LUXURIOUS LIVING IN THE HEART OF THE CAPITAL CITY, GREAT PANORAMIC VIEW EQUIPPED WITH A SENSE OF BOLD ARTISTRY TO THE INTERIOR DESIGN OF EACH LE CONDÉ THE ROYAL UNITS, HOME OF CONTEMPORARY LUXURY AND AGELESS STYLE.



# LE CONDÉ — TH