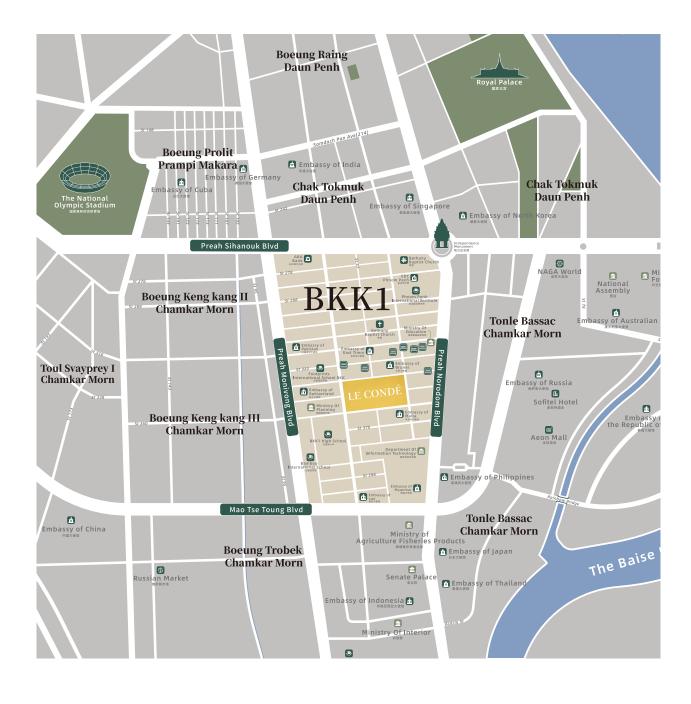

# THE COUNTRY'S LANDMARKS WITHIN THE STONE'S THROW

Le Condé is strategically located on the capital city's central business district, Boung Keng Kang 1 (BKK 1). This area is also perceived as the crown jewel of the capital city as it is at the center of the four busiest boulevards in Phnom Penh.

Strolling through BKK1, you will be overwhelmed by the countless cafés, fashion boutiques, government buildings, banks, and NGOs. All of it are within a 1.4 square kilometer of the district. Aside from that, The Independence monument and also the one and only authorized casino, NagaWorld is also in the vicinity of the BKK1 district and not to forgot the gleaming gold Royal Palace of Cambodia. This makes BKK1 the most sought-after location when it comes to living in Phnom Penh.

In 2018, BKK1 was designated as a special independent district which previously part of a commune within Chamkarmon district. The government has elected its own special administration to oversee the unique 1.4 square kilometer area. It may be small in size but it is extremely important district in the capital city.

From bustling CBD streets to the heart of the city, Beung Keng Kang residences are spoiled with the very best choices of Phnom Penh modern living due to the strategically positioned.

CATCHMENT AREA MAP

#### NORTH

- ► Wat Phnom
- Central Market
- ► Royal Palace
- National Museum
- ► Embassy
- Independence
- Monument
- ABA & J Trust bank

#### EAST

- ► Naga World
- Diamond Island
- United Nation
- ► AEON I
- Embassy Zone
- Sofitel Hotel

#### SOUTH

- Senate of Cambodia
- Beoung Keng Kang Market
- Golf Town
- Embassy Zone
- ACLEDA Bank
- Royal University of Law & Economics

#### WEST

- National Olympic
  Stadium
- Olympic Market
- Doeurm Kor Market
- City Mall Shopping Center