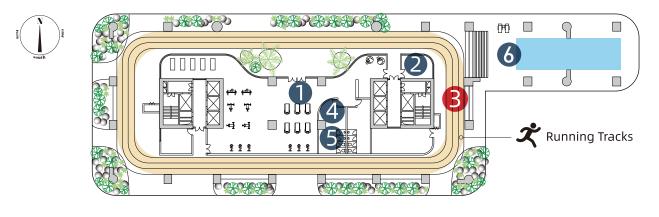

- 1. Gym
- 2. Reception
- 3. Running tracks

- 4. Lockers
- 5. Washroom
- 6. Indoor pool