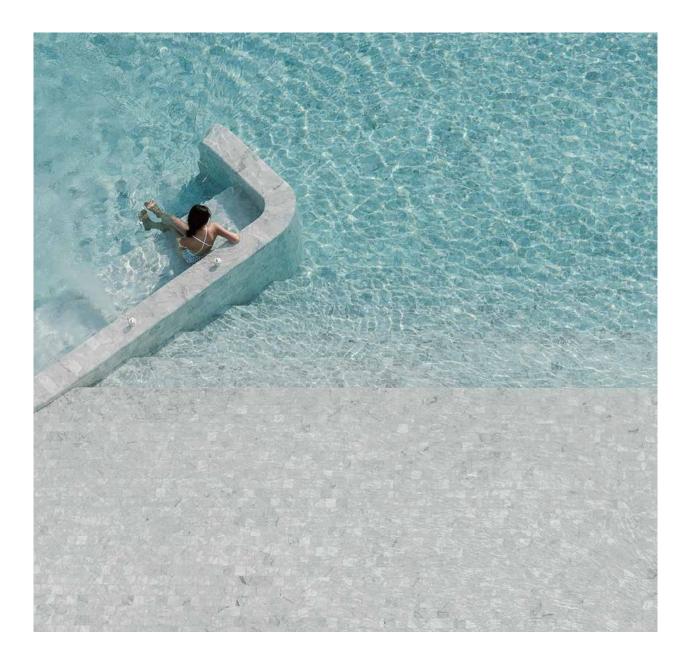

### CHILLING WITH SPECTACULAR & UNBEATABLE CITYSCAPE VIEW

#### LIVING WITH DISTINCTION

Relax high above the city center and take in spectacular views at one of the best sky bar and pool that Phnom Penh has to offer. Located on the rooftop is a high-energy bar and lounge where guests can feel the dynamic city below. This is a sophisticated setting to admire the cityscape at night or to people watch. Whether for a relaxing evening after work with friends and colleagues or a first date venue, Le Condé is a must-visit in the heart of BKK I. The relaxed, urban atmosphere, coupled with unbeatable views of the city, ensures the sky bar is the most sought-after nightspot by the city's sophisticated.

- 1.
- Sky bar Infinity Pool 2.