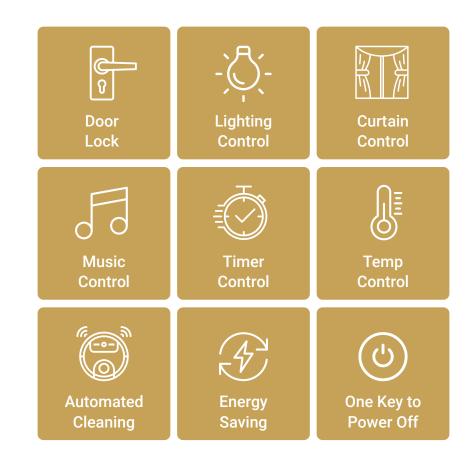

#### **FEATURES**

- Monitoring and control devices remotely.
- Easy and simple check-in via Wechat or User App.
- Comprehensive room's status information.
- Various smart scenes: sleeping mode, welcome mode, all lights off mode, check-out mode etc.
- Wireless room control system, easy to install, modify and maintain.