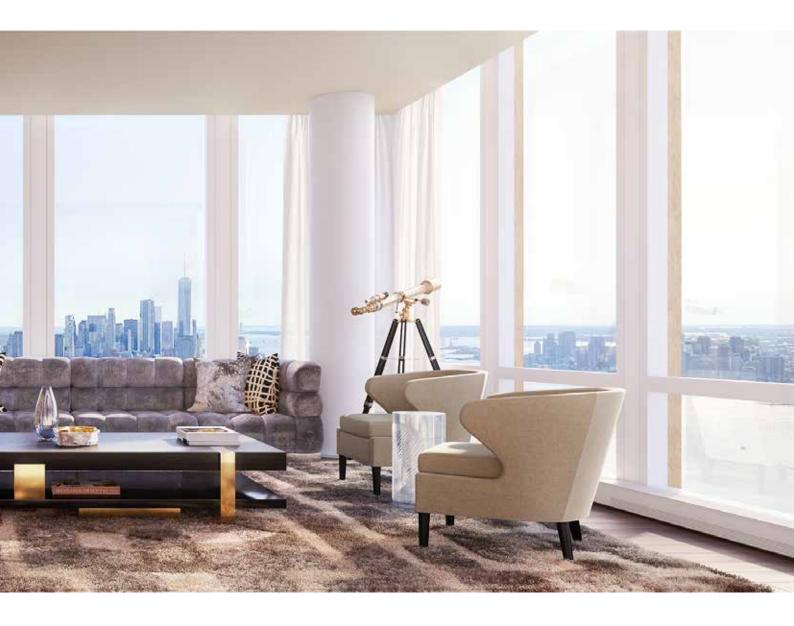

#### LIVING WITH DISTINCTION

Relax high above the city center and take in spectacular views at one of the best sky bar and pool that Phnom Penh has to offer. Located on the rooftop is a high-energy bar and lounge where guests can feel the dynamic city below. This is a sophisticated setting to admire the cityscape at night or to people watch. Whether for a relaxing evening after work with friends and colleagues or a first date venue, Le Condé is a must-visit in the heart of BKK I. The relaxed, urban atmosphere, coupled with unbeatable views of the city, ensures the sky bar is the most sought-after nightspot by the city's sophisticated.

- 1.
- Sky bar Infinity Pool 2.