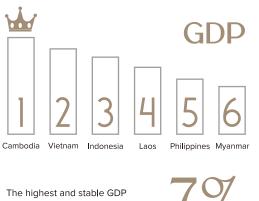

## CAMBODIA THE WORLD'S **NEW TIGER ECONOMY**

growth in Southeast Asia.

DOLLARIZATION

High dollarization rate

URBANIZATION

Fastest urbanization. Phnom Penh city size increased by 55.6% in the last 10 years.