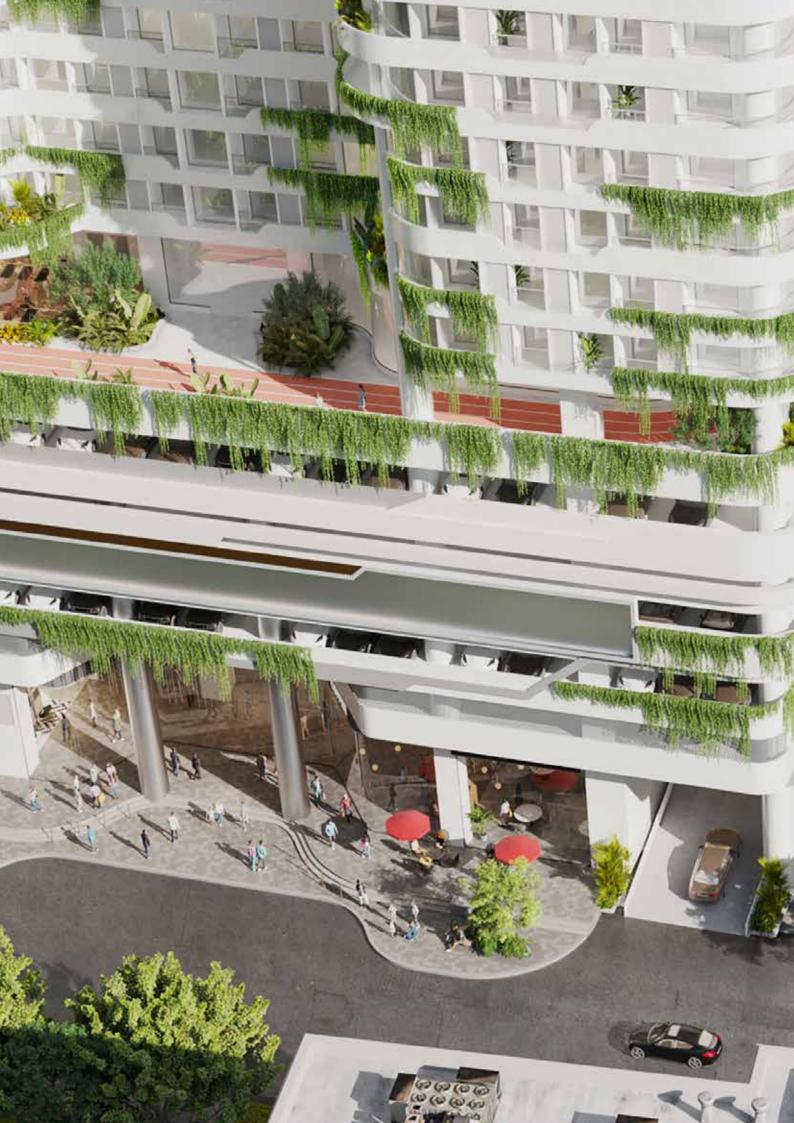

## RETAIL SPACE Unveiling the Centerpiece of Retail Precinct, BKK Avenue by Le Condé BKK1

Where comfortable living and convenient lifestyle merged.

Le Condé proudly presents the most prestigious retail space that will elevate the shopping experience to the next level. BKK Avenue is the first ever freehold retail space in the BKK1 district – the most popular district in the capital.

With its strategic location, BKK Avenue aims to be the most outstanding retail space in BKK1 with the main aims of businesses such as F&B, boutique shops and lifestyle focused businesses alongside with highly anticipated brands.

Situated just below the most luxuries service apartment in town, BKK Avenue has 16 retail units available which ranged from 51 square meters to 100 square meters in size. All of above-mentioned units showcases a welcoming ambiance with 5 meters high-ceiling concept which offers great natural lightings and ventilations and on the other hand, providing more flexibility in terms of design and decorations of the units.

BKK AVENUE designed concept is highly determined by the high-end retail center that offers an extravagant lifestyle atmosphere of leisure shopping experience for everyone especially to residences of Le Condé BKK1. To provide unlimited possibilities for the future owners of the marvelous retail space, flexibility of combined space is possible to suit your desire choice. With approximately 3,000 of residents living just above BKK AVENUE, which will be passing through the retail center every day, this will surely increase the value of the businesses of the area. Having wide ranged of high-profile potential customers staying just above the retail center is definitely beneficial for the businesses.