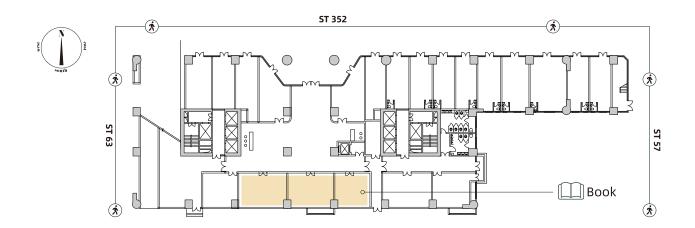

| <b>RF</b> | . Skybar<br>. Infinity Pool                                     |
|-----------|-----------------------------------------------------------------|
| F42-43    | . Le Condé The Royal                                            |
|           | . Immersive Sky Garden (1000sqm)<br>. Co-working Space          |
|           | . Children's Play Paradise (800 sqm)                            |
| F6        | . 240m Sky Jogging Track<br>. Swimming Pool<br>. Fitness Center |
| F1-F5     | . Parking floors                                                |
| GF        | . BKK AVENUE<br>. Boutique Reading Space                        |
|           |                                                                 |