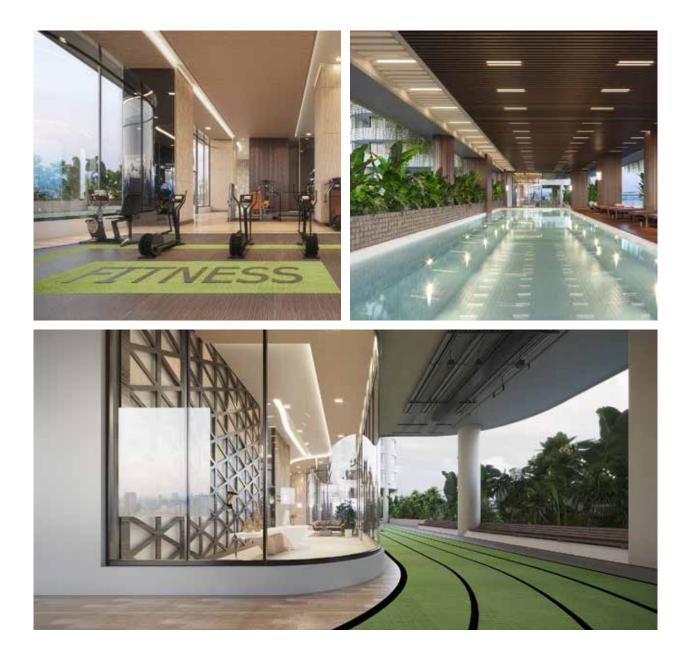

#### **FITNESS**

Health and wellness are a key part of the Le Condé experience. The latest step in the evolution of the Phnom Penh residential living is the first rooftop running track. Le Condé Sky Track ensures a healthy lifestyle Our 200-meter sky track gives you an opportunity to maintain your fitness goals within a lush green environment that brings you close to nature within the bustling city.

#### LIVING WITH DISTINCTION

Relax high above the city center and take in spectacular views at one of the best sky bar and pool that Phnom Penh has to offer. Located on the rooftop is a high-energy bar and lounge where guests can feel the dynamic city below. This is a sophisticated setting to admire the cityscape at night or to people watch. Whether for a relaxing evening after work with friends and colleagues or a first date venue, Le Condé is a must-visit in the heart of BKK I. The relaxed, urban atmosphere, coupled with unbeatable views of the city, ensures the sky bar is the most sought-after nightspot by the city's sophisticated.