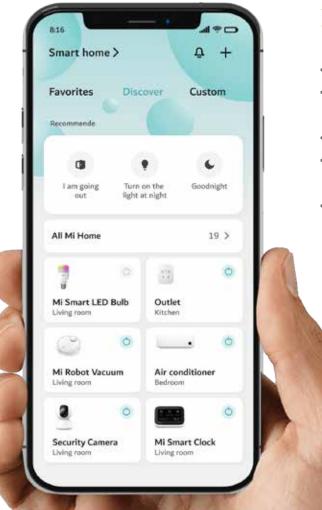

# THE **1**<sup>ST</sup>SMART HOME</sup> PROJECT IN CAMBODIA

### THE HOME THAT TRULY UNDERSTANDS YOU

With technology seeping into every aspect of our lives, it is only natural that we welcome it into our homes as well. A Smart home is one which is equipped with Internet of Things (IoT) technology devices that can communicate with each other, and be controlled through a common communication network such as WiFi.

As one of Cambodia's leading developers, Le Condé BKK1 has recognised this emerging trend, and is pioneering efforts to introduce the very first smart home project to our residents.

#### **FEATURES**

- Monitoring and control devices remotely.
- Easy and simple check-in via Wechat or User App.
- Comprehensive room's status information.
- Various smart scenes: sleeping mode, welcome mode, all lights off mode, check-out mode etc.
- Wireless room control system, easy to install, modify and maintain.