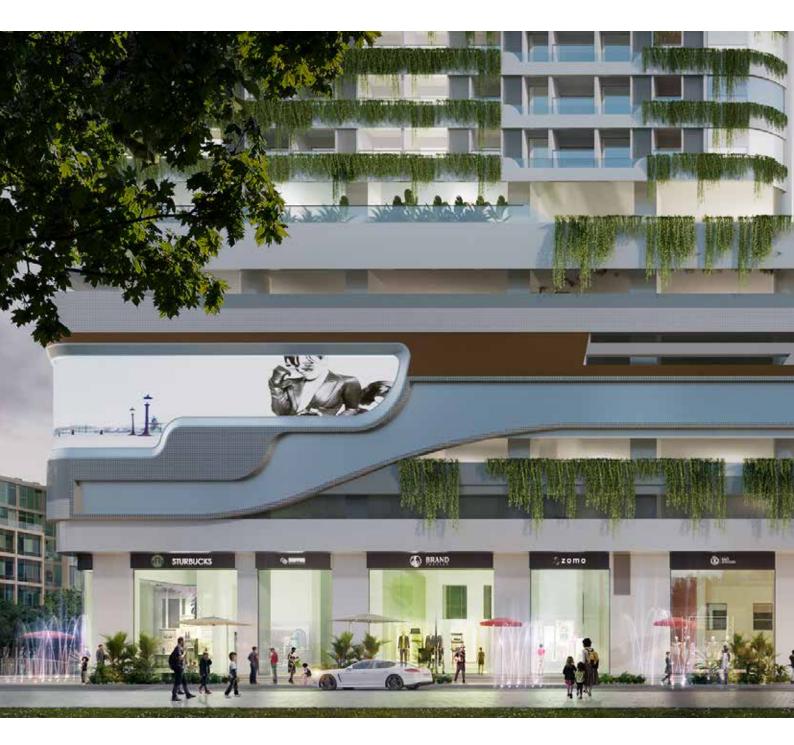

## RETAIL SPACE Unveiling the Centerpiece of Retail Precinct, BKK Avenue by Le Condé BKK1

Where comfortable living and convenient lifestyle merged.

Le Condé proudly presents the most prestigious retail space that will elevate the shopping experience to the next level. BKK Avenue is the first ever freehold retail space in the BKK1 district – the most popular district in the capital.

With its strategic location, BKK Avenue aims to be the most outstanding retail space in BKK1 with the main aims of businesses such as F&B, boutique shops and lifestyle focused businesses alongside with highly anticipated brands.

Situated just below the most luxuries service apartment in town, BKK Avenue has 16 retail units available which ranged from 51 square meters to 100 square meters in size. All of above-mentioned units showcases a welcoming ambiance with 5 meters high-ceiling concept which offers great natural lightings and ventilations and on the other hand, providing more flexibility in terms of design and decorations of the units.

BKK AVENUE designed concept is highly determined by the high-end retail center that offers an extravagant lifestyle atmosphere of leisure shopping experience for everyone especially to residences of Le Condé BKK1. To provide unlimited possibilities for the future owners of the marvelous retail space, flexibility of combined space is possible to suit your desire choice. With approximately 3,000 of residents living just above BKK AVENUE, which will be passing through the retail center every day, this will surely increase the value of the businesses of the area. Having wide ranged of high-profile potential customers staying just above the retail center is definitely beneficial for the businesses.