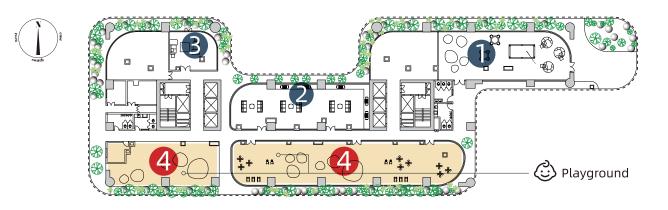

## THE **IST** FULLY-FUNCTIONED CHILDREN SPACE

#### CHILDREN'S PLAY PARADISE & FAMILY SPACE

There's nothing better than seeing a child's curiosity rewarded with the joy of discovery. Therefore, we are not only including a playground in our amenities but also creating a space of exhilaration and elation; challenge, and pride. It is a space for community, dreams, friendship imagination, inspiration, and respect.

- 1. Function room
- 2. Open Lounge

- 3. Private Lounge
- 4. Playground