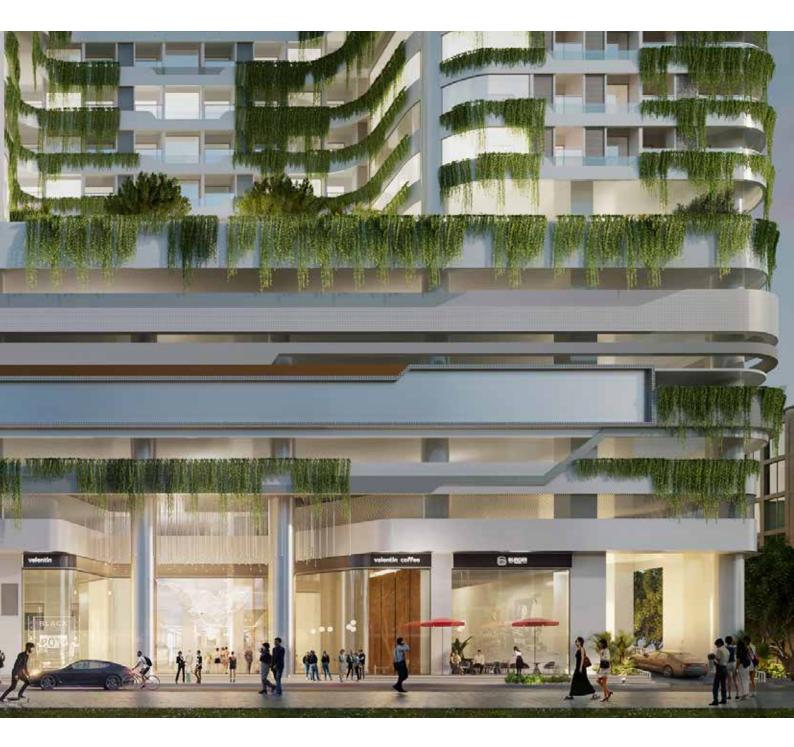

## RETAIL SPACE Unveiling the Centerpiece of Retail Precinct, BKK Avenue by Le Condé BKK1

Where comfortable living and convenient lifestyle merged.

Le Condé proudly presents the most prestigious retail space that will elevate the shopping experience to the next level. BKK Avenue is the first ever freehold retail space in the BKK1 district – the most popular district in the capital.

With its strategic location, BKK Avenue aims to be the most outstanding retail space in BKK1 with the main aims of businesses such as F&B, boutique shops and lifestyle focused businesses alongside with highly anticipated brands.

Situated just below the most luxuries service apartment in town, BKK Avenue has 16 retail units available which ranged from 51 square meters to 100 square meters in size. All of above-mentioned units showcases a welcoming ambiance with 5 meters high-ceiling concept which offers great natural lightings and ventilations and on the other hand, providing more flexibility in terms of design and decorations of the units.

BKK AVENUE designed concept is highly determined by the high-end retail center that offers an extravagant lifestyle atmosphere of leisure shopping experience for everyone especially to residences of Le Condé BKK1. To provide unlimited possibilities for the future owners of the marvelous retail space, flexibility of combined space is possible to suit your desire choice. With approximately 3,000 of residents living just above BKK AVENUE, which will be passing through the retail center every day, this will surely increase the value of the businesses of the area. Having wide ranged of high-profile potential customers staying just above the retail center is definitely beneficial for the businesses.