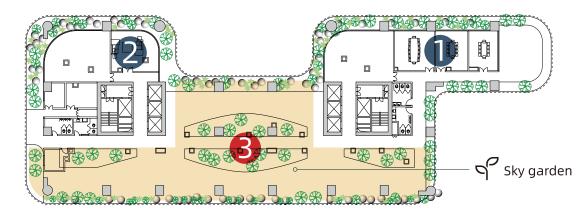

## THE **IST** MASTER-PLANNED SKY GARDEN

#### IMMERSIVE SKY GARDEN

Gardens play an important part in our well-being, providing a tranquil retreat or a momentary escape from the demands of our busy lifestyle. This lush green environment can revitalize our spirits, reduce stress, and bring balance back into our lives. Designed to suit any mood, Le Condé sky gardens invite you to experience inspiring outdoor spaces, each gorgeously landscaped to create ambiance of color and beautiful fragrances that will enhance your day - be it gathering for drinks, having a meeting, or seeking out a quiet corner to enjoy your favorite book. Discover apartment living that embraces the beauty of the outdoors is a vital, nourishing part of your life.

- 1. Lounge
- 2. Co-working space
- 3. Sky garden