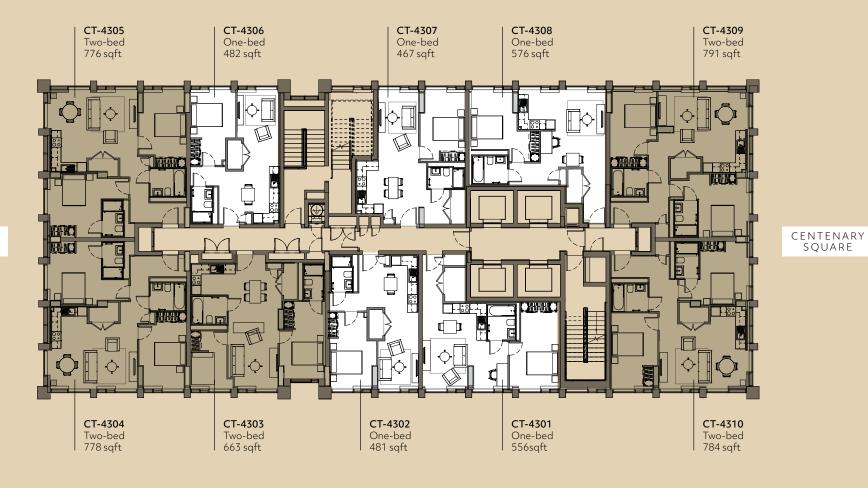

Floorplans

EDITION

JEWELLERY QUARTER

#### FLOOR 01

SNOWHILL 1

VICTORIA SQUARE 7











JEWELLERY QUARTER

#### FLOOR 02

snowhill 1

 $\uparrow$ 

VICTORIA SQUARE 7













JEWELLERY QUARTER

#### FLOOR 03

SNOWHILL 1

VICTORIA SQUARE

RIA RE













#### FLOOR 04-09

SNOWHILL

 $\uparrow$ 

VICTORIA SQUARE

7









JEWELLERY QUARTER

#### FLOOR 10—19

SNOWHILL

VICTORIA SQUARE

7











JEWELLERY QUARTER

#### FLOOR 20—29

SNOWHILL

 $\uparrow$ 

VICTORIA SQUARE

7











JEWELLERY QUARTER

#### FLOOR 30—42

SNOWHILL

VICTORIA SQUARE

7











#### FLOOR 43

SNOWHILL ↑

VICTORIA SQUARE 7



← JEWELLERY QUARTER







#### FLOOR 44

SNOWHILL /

 $\uparrow$ 

VICTORIA SQUARE

RIA RE