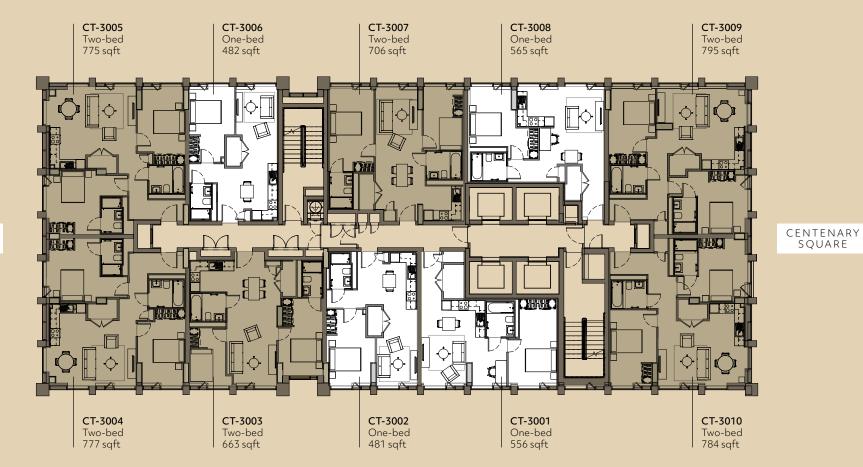

Floorplans

EDITION

JEWELLERY QUARTER

#### FLOOR 01

SNOWHILL 1

VICTORIA SQUARE 7











JEWELLERY QUARTER

#### FLOOR 02

snowhill 1

 $\uparrow$ 

VICTORIA SQUARE 7













JEWELLERY QUARTER

#### FLOOR 03

SNOWHILL 1

VICTORIA SQUARE

RIA RE













#### FLOOR 04-09

SNOWHILL

 $\uparrow$ 

VICTORIA SQUARE

7









JEWELLERY QUARTER

#### FLOOR 10—19

SNOWHILL

VICTORIA SQUARE

7











JEWELLERY QUARTER

#### FLOOR 20—29

SNOWHILL

 $\uparrow$ 

VICTORIA SQUARE

7











JEWELLERY QUARTER

#### FLOOR 30—42

SNOWHILL

VICTORIA SQUARE

7











#### FLOOR 43

SNOWHILL ↑

VICTORIA SQUARE 7



← JEWELLERY QUARTER







#### FLOOR 44

SNOWHILL /

 $\uparrow$ 

VICTORIA SQUARE

RIA RE