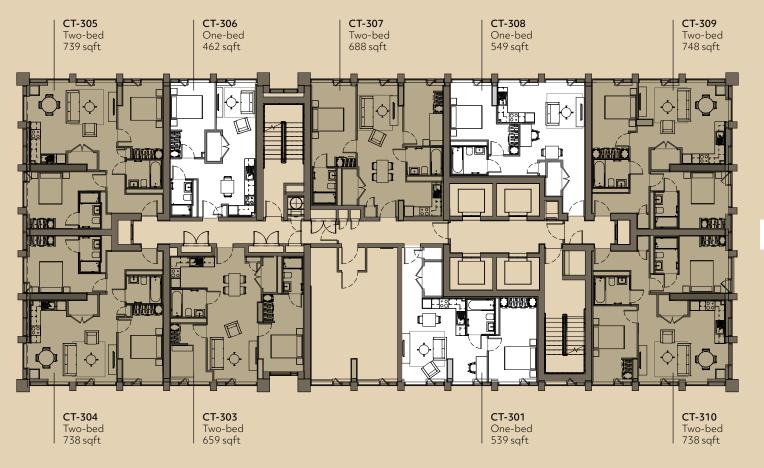

Floorplans

EDITION

JEWELLERY QUARTER

#### FLOOR 01

SNOWHILL 1

VICTORIA SQUARE 7











JEWELLERY QUARTER

#### FLOOR 02

snowhill 1

 $\uparrow$ 

VICTORIA SQUARE 7













JEWELLERY QUARTER

#### FLOOR 03

SNOWHILL 1

VICTORIA SQUARE

RIA RE













#### FLOOR 04-09

SNOWHILL

 $\uparrow$ 

VICTORIA SQUARE

7









JEWELLERY QUARTER

#### FLOOR 10—19

SNOWHILL

VICTORIA SQUARE

7











JEWELLERY QUARTER

#### FLOOR 20—29

SNOWHILL

 $\uparrow$ 

VICTORIA SQUARE

7











JEWELLERY QUARTER

#### FLOOR 30—42

SNOWHILL

VICTORIA SQUARE

7











#### FLOOR 43

SNOWHILL ↑

VICTORIA SQUARE 7



← JEWELLERY QUARTER







#### FLOOR 44

SNOWHILL /

 $\uparrow$ 

VICTORIA SQUARE

RIA RE