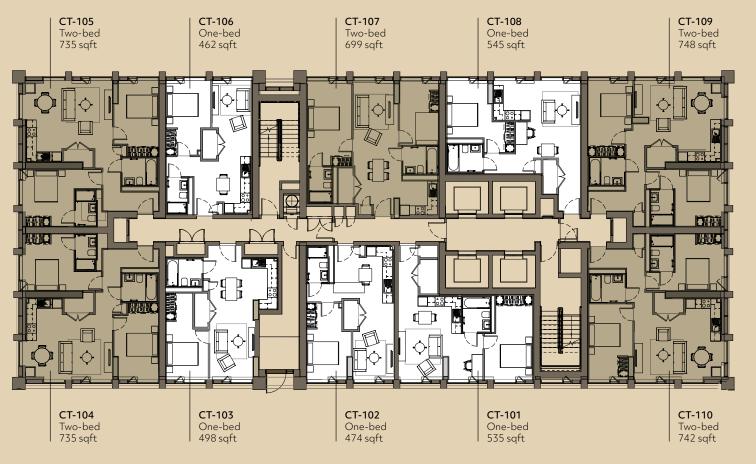

Floorplans

EDITION

JEWELLERY QUARTER

#### FLOOR 01

SNOWHILL 1

VICTORIA SQUARE 7











JEWELLERY QUARTER

#### FLOOR 02

snowhill 1

 $\uparrow$ 

VICTORIA SQUARE 7













JEWELLERY QUARTER

#### FLOOR 03

SNOWHILL 1

VICTORIA SQUARE

RIA RE













#### FLOOR 04-09

SNOWHILL

 $\uparrow$ 

VICTORIA SQUARE

7









JEWELLERY QUARTER

#### FLOOR 10—19

SNOWHILL

VICTORIA SQUARE

7











JEWELLERY QUARTER

#### FLOOR 20—29

SNOWHILL

 $\uparrow$ 

VICTORIA SQUARE

7











JEWELLERY QUARTER

#### FLOOR 30—42

SNOWHILL

VICTORIA SQUARE

7











#### FLOOR 43

SNOWHILL ↑

VICTORIA SQUARE 7



← JEWELLERY QUARTER







#### FLOOR 44

SNOWHILL /

 $\uparrow$ 

VICTORIA SQUARE

RIA RE