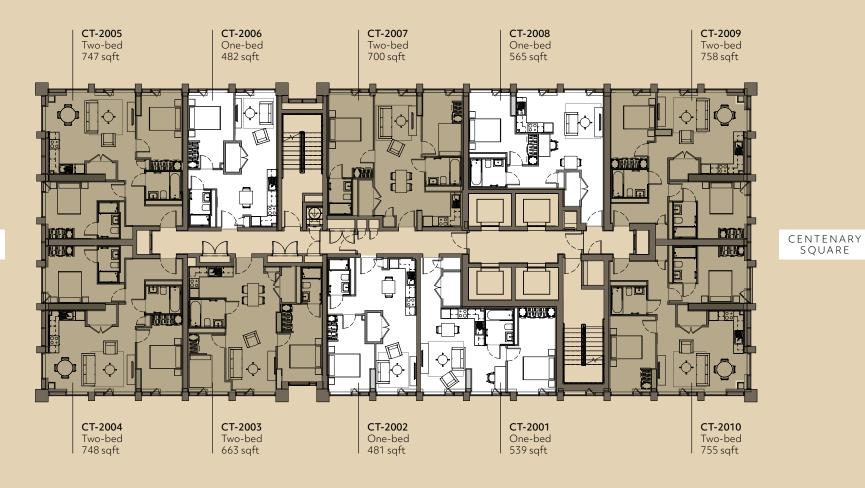

Floorplans

EDITION

JEWELLERY QUARTER

#### FLOOR 01

SNOWHILL 1

VICTORIA SQUARE 7











JEWELLERY QUARTER

#### FLOOR 02

snowhill 1

 $\uparrow$ 

VICTORIA SQUARE 7













JEWELLERY QUARTER

#### FLOOR 03

SNOWHILL 1

VICTORIA SQUARE

RIA RE













#### FLOOR 04-09

SNOWHILL

 $\uparrow$ 

VICTORIA SQUARE

7









JEWELLERY QUARTER

#### FLOOR 10—19

SNOWHILL

VICTORIA SQUARE

7











JEWELLERY QUARTER

#### FLOOR 20—29

SNOWHILL

 $\uparrow$ 

VICTORIA SQUARE

7











JEWELLERY QUARTER

#### FLOOR 30—42

SNOWHILL

VICTORIA SQUARE

7











#### FLOOR 43

SNOWHILL ↑

VICTORIA SQUARE 7



← JEWELLERY QUARTER







#### FLOOR 44

SNOWHILL /

 $\uparrow$ 

VICTORIA SQUARE

RIA RE