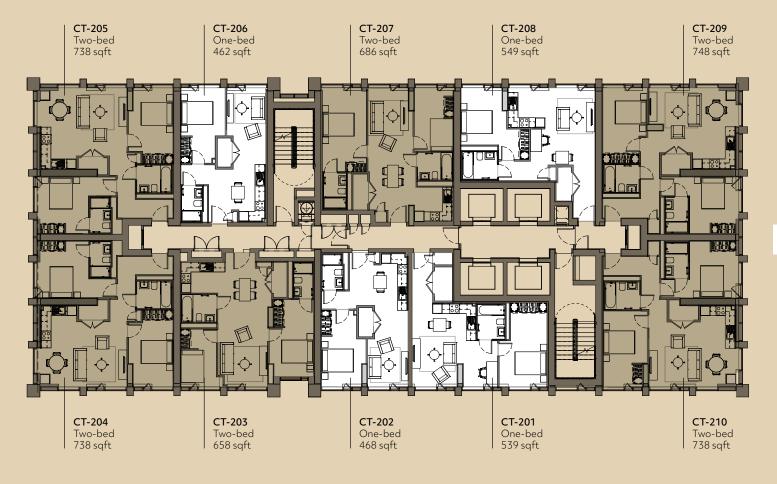

Floorplans

EDITION

JEWELLERY QUARTER

#### FLOOR 01

SNOWHILL 1

VICTORIA SQUARE 7











JEWELLERY QUARTER

#### FLOOR 02

snowhill 1

 $\uparrow$ 

VICTORIA SQUARE 7













JEWELLERY QUARTER

#### FLOOR 03

SNOWHILL 1

VICTORIA SQUARE

RIA RE













#### FLOOR 04-09

SNOWHILL

 $\uparrow$ 

VICTORIA SQUARE

7









JEWELLERY QUARTER

#### FLOOR 10—19

SNOWHILL

VICTORIA SQUARE

7











JEWELLERY QUARTER

#### FLOOR 20—29

SNOWHILL

 $\uparrow$ 

VICTORIA SQUARE

7











JEWELLERY QUARTER

#### FLOOR 30—42

SNOWHILL

VICTORIA SQUARE

7











#### FLOOR 43

SNOWHILL ↑

VICTORIA SQUARE 7



← JEWELLERY QUARTER







#### FLOOR 44

SNOWHILL /

 $\uparrow$ 

VICTORIA SQUARE

RIA RE