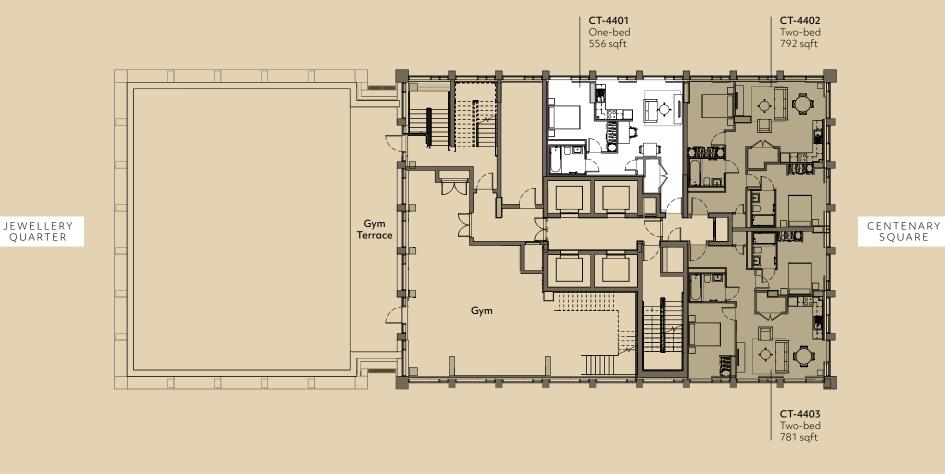

Floorplans

EDITION

JEWELLERY QUARTER

#### FLOOR 01

SNOWHILL 1

VICTORIA SQUARE 7











JEWELLERY QUARTER

#### FLOOR 02

snowhill 1

 $\uparrow$ 

VICTORIA SQUARE 7













JEWELLERY QUARTER

#### FLOOR 03

SNOWHILL 1

VICTORIA SQUARE

RIA RE













#### FLOOR 04-09

SNOWHILL

 $\uparrow$ 

VICTORIA SQUARE

7









JEWELLERY QUARTER

#### FLOOR 10—19

SNOWHILL

VICTORIA SQUARE

7











JEWELLERY QUARTER

#### FLOOR 20—29

SNOWHILL

 $\uparrow$ 

VICTORIA SQUARE

7











JEWELLERY QUARTER

#### FLOOR 30—42

SNOWHILL

VICTORIA SQUARE

7











#### FLOOR 43

SNOWHILL ↑

VICTORIA SQUARE 7



← JEWELLERY QUARTER







#### FLOOR 44

SNOWHILL /

 $\uparrow$ 

VICTORIA SQUARE

RIA RE