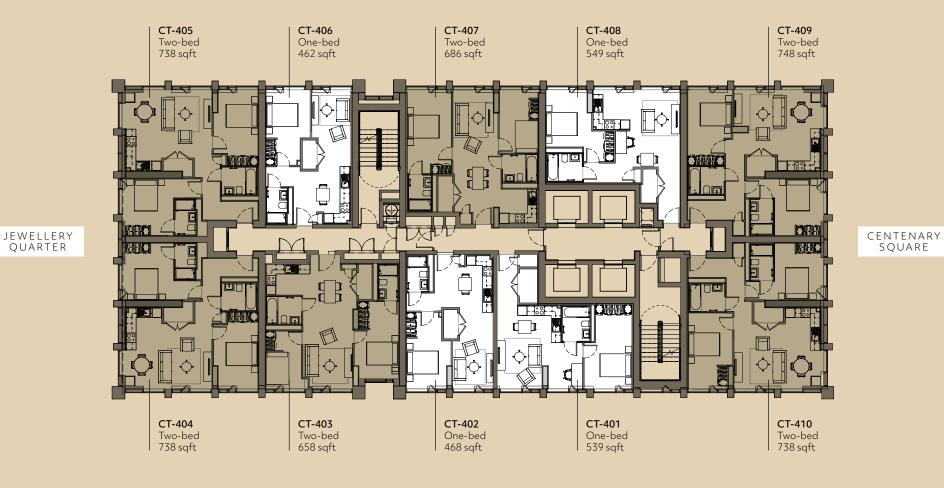

Floorplans

EDITION

JEWELLERY QUARTER

#### FLOOR 01

SNOWHILL 1

VICTORIA SQUARE 7











JEWELLERY QUARTER

#### FLOOR 02

snowhill 1

 $\uparrow$ 

VICTORIA SQUARE 7













JEWELLERY QUARTER

#### FLOOR 03

SNOWHILL 1

VICTORIA SQUARE

RIA RE













#### FLOOR 04-09

SNOWHILL

 $\uparrow$ 

VICTORIA SQUARE

7









JEWELLERY QUARTER

#### FLOOR 10—19

SNOWHILL

VICTORIA SQUARE

7











JEWELLERY QUARTER

#### FLOOR 20—29

SNOWHILL

 $\uparrow$ 

VICTORIA SQUARE

7











JEWELLERY QUARTER

#### FLOOR 30—42

SNOWHILL

VICTORIA SQUARE

7











#### FLOOR 43

SNOWHILL ↑

VICTORIA SQUARE 7



← JEWELLERY QUARTER







#### FLOOR 44

SNOWHILL /

 $\uparrow$ 

VICTORIA SQUARE

RIA RE