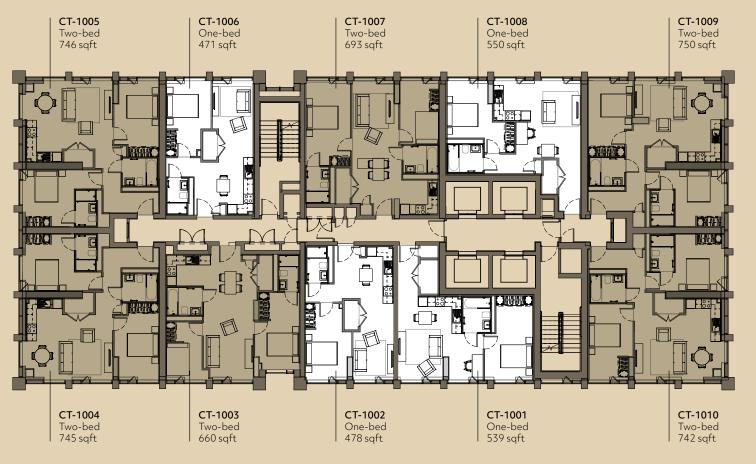

Floorplans

EDITION

JEWELLERY QUARTER

#### FLOOR 01

SNOWHILL 1

VICTORIA SQUARE 7











JEWELLERY QUARTER

#### FLOOR 02

snowhill 1

 $\uparrow$ 

VICTORIA SQUARE 7













JEWELLERY QUARTER

#### FLOOR 03

SNOWHILL 1

VICTORIA SQUARE

RIA RE













#### FLOOR 04-09

SNOWHILL

 $\uparrow$ 

VICTORIA SQUARE

7









JEWELLERY QUARTER

#### FLOOR 10—19

SNOWHILL

VICTORIA SQUARE

7











JEWELLERY QUARTER

#### FLOOR 20—29

SNOWHILL

 $\uparrow$ 

VICTORIA SQUARE

7











JEWELLERY QUARTER

#### FLOOR 30—42

SNOWHILL

VICTORIA SQUARE

7











#### FLOOR 43

SNOWHILL ↑

VICTORIA SQUARE 7



← JEWELLERY QUARTER







#### FLOOR 44

SNOWHILL /

 $\uparrow$ 

VICTORIA SQUARE

RIA RE